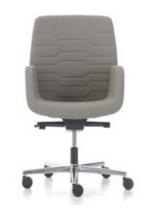

## Aura Lounge

A distinctive choice for shared spaces, dining and reception areas including lounges, homes, hotel lobbies and more. With Aura, seat mimics the curve of the backrest. Craft your style with a wide range of material, color and quilted pattern options.

Aura offers comfortable sitting with its return spindle, which swivels in both directions when seated and returning the seat automatically to the original position when vacated.

- Upholstery: Leather, eco-leather or fabric (no patterns applied on fabric upholstery).
- High resilience padding adds comfort.
- With 4-star fixed base.