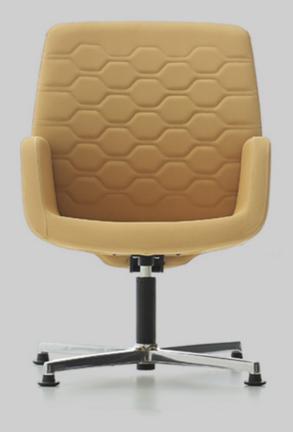

## Aura Lounge

A distinctive choice for shared spaces, dining and reception areas including lounges, homes, hotel lobbies and more. With Aura, seat mimics the curve of the backrest. Craft your style with a wide range of material, color and quilted pattern options.

Aura offers comfortable sitting with its return spindle, which swivels in both directions when seated and returning the seat automatically to the original position when vacated.

- Upholstery: Leather, eco-leather or fabric (no patterns applied on fabric upholstery).
- High resilience padding adds comfort.
- With 4-star fixed base.