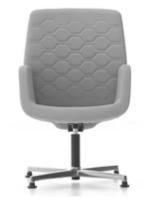

## Aura Lounge

A distinctive choice for shared spaces, dining and reception areas including lounges, homes, hotel lobbies and more. With Aura, seat mimics the curve of the backrest. Craft your style with a wide range of material, color and quilted pattern options.

Aura offers comfortable sitting with its return spindle, which swivels in both directions when seated and returning the seat automatically to the original position when vacated.

- Upholstery: Leather, eco-leather or fabric (no patterns applied on fabric upholstery).
- High resilience padding adds comfort.
- With 4-star fixed base.

#### Patterns

There are four different pattern options. (No patterns applied on fabric upholstery.)\*