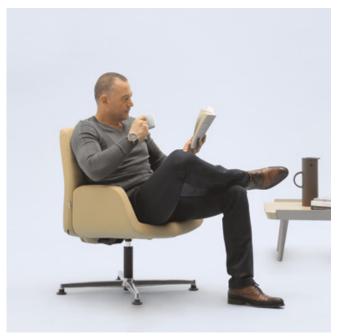

## Aura Lounge

A distinctive choice for shared spaces, dining and reception areas including lounges, homes, hotel lobbies and more. With Aura, seat mimics the curve of the backrest. Craft your style with a wide range of material, color and quilted pattern options.

Aura offers comfortable sitting with its return spindle, which swivels in both directions when seated and returning the seat automatically to the original position when vacated.

- Upholstery: Leather, eco-leather or fabric (no patterns applied on fabric upholstery).
- High resilience padding adds comfort.
- With 4-star fixed base.