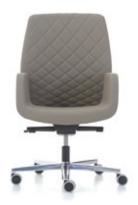

## Aura Lounge

A distinctive choice for shared spaces, dining and reception areas including lounges, homes, hotel lobbies and more. With Aura, seat mimics the curve of the backrest. Craft your style with a wide range of material, color and quilted pattern options.

Aura offers comfortable sitting with its return spindle, which swivels in both directions when seated and returning the seat automatically to the original position when vacated.

- Upholstery: Leather, eco-leather or fabric (no patterns applied on fabric upholstery).
- High resilience padding adds comfort.
- With 4-star fixed base.

#### Patterns

There are four different pattern options. (No patterns applied on fabric upholstery.)\*