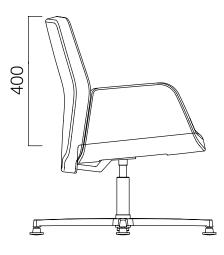

eturning the seat automatically to the original position when vacated.

- Upholstery: Leather, eco-leather or fabric (no patterns applied on fabric upholstery).
- High resilience padding adds comfort.
- With 4-star fixed base.

## Design by Nurus D Lab

Always up-to-date with science and technology, Nurus D-Lab designs products that are ahead of their time. Through human-centered observation, prototyping and in respect to trending needs and dreams, the team works diligently. Coming up with meaningful and reflective design solutions only marks the start of the process: From strategy to launch and support, D-Lab manages it all. Each detail is attended and tested through at the advanced level.







PATTERNS

Pattern 00



Pattern 01



Pattern 02



Pattern 03



## nurus

DIMENSIONS (mm)





Dimensions defined in millimeters.

#### Materials

4 star-base legs are chrome plated. Upholstery is available in different materials.\*

#### Patterns

There are four different pattern options. (No patterns applied on fabric upholstery.)\*

### Upholstery

Upholstery available in fabric, leather and eco-leather.\*

\*Please refer to technical document.