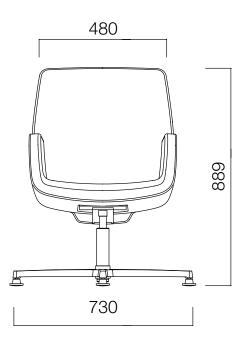

urning the seat automatically to the original position when vacated.

- Upholstery: Leather, eco-leather or fabric (no patterns applied on fabric upholstery).
- High resilience padding adds comfort.
- With 4-star fixed base.

## Design by Nurus D Lab

Always up-to-date with science and technology, Nurus D-Lab designs products that are ahead of their time. Through human-centered observation, prototyping and in respect to trending needs and dreams, the team works diligently. Coming up with meaningful and reflective design solutions only marks the start of the process: From strategy to launch and support, D-Lab manages it all. Each detail is attended and tested through at the advanced level.







PATTERNS

Pattern 00



Pattern 01



Pattern 02



Pattern 03



## nurus

DIMENSIONS (mm)





Dimensions defined in millimeters.

#### Materials

4 star-base legs are chrome plated. Upholstery is available in different materials.\*

#### Patterns

There are four different pattern options. (No patterns applied on fabric upholstery.)\*

### Upholstery

Upholstery available in fabric, leather and eco-leather.\*

\*Please refer to technical document.