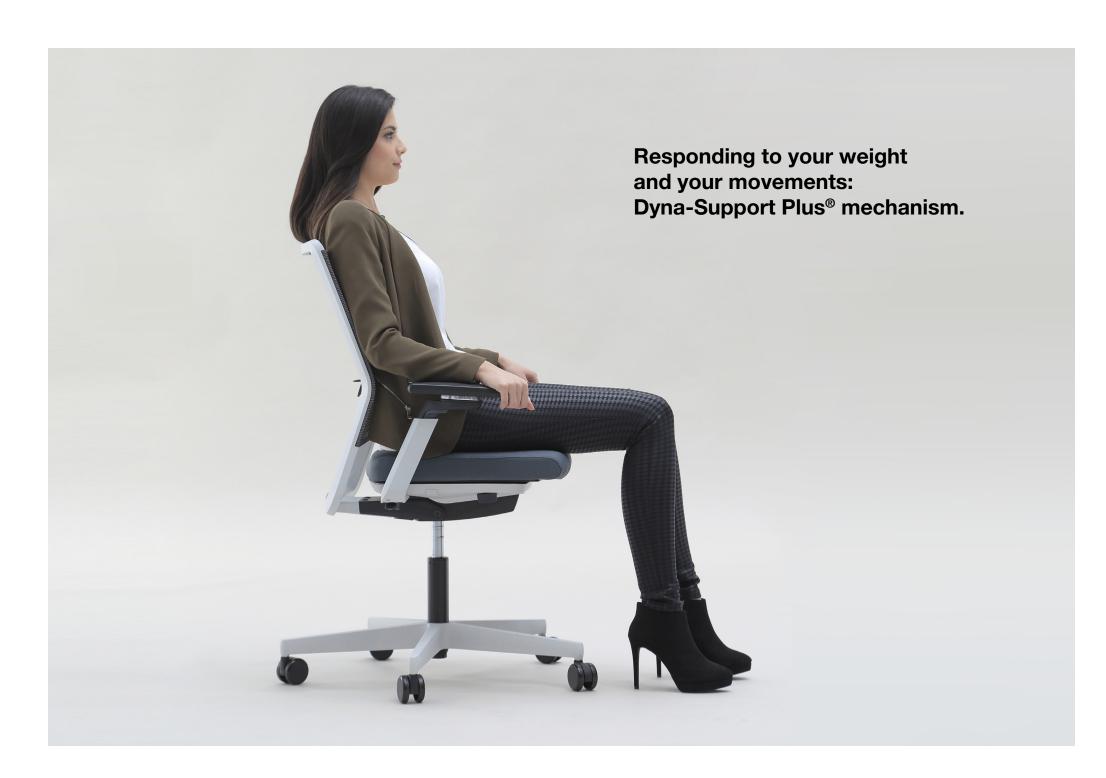

The young style and rich functionality of Uneo supports dynamic and multitasking work. Uneo is conforming to user's physique and responding to posture changes with its smart mechanism. Within self-weight feature, Uneo still enables personal fine adjustments to fit perfectly with flexible posture.