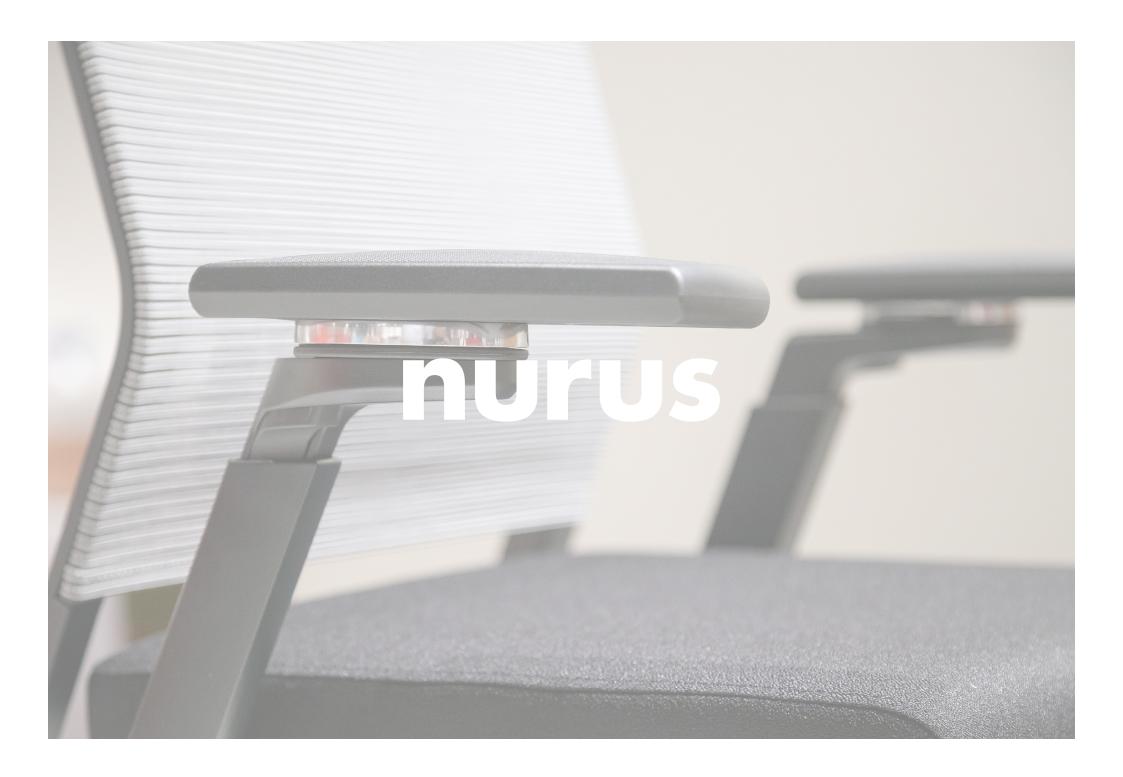

The young style and rich functionality of Uneo supports dynamic and multitasking work. Uneo is conforming to user's physique and responding to posture changes with its smart mechanism. Within self-weight feature, Uneo still enables personal fine adjustments to fit perfectly with flexible posture.

## Chairs:

Uneo

Uneo gray frame Uneo black frame with our without arm