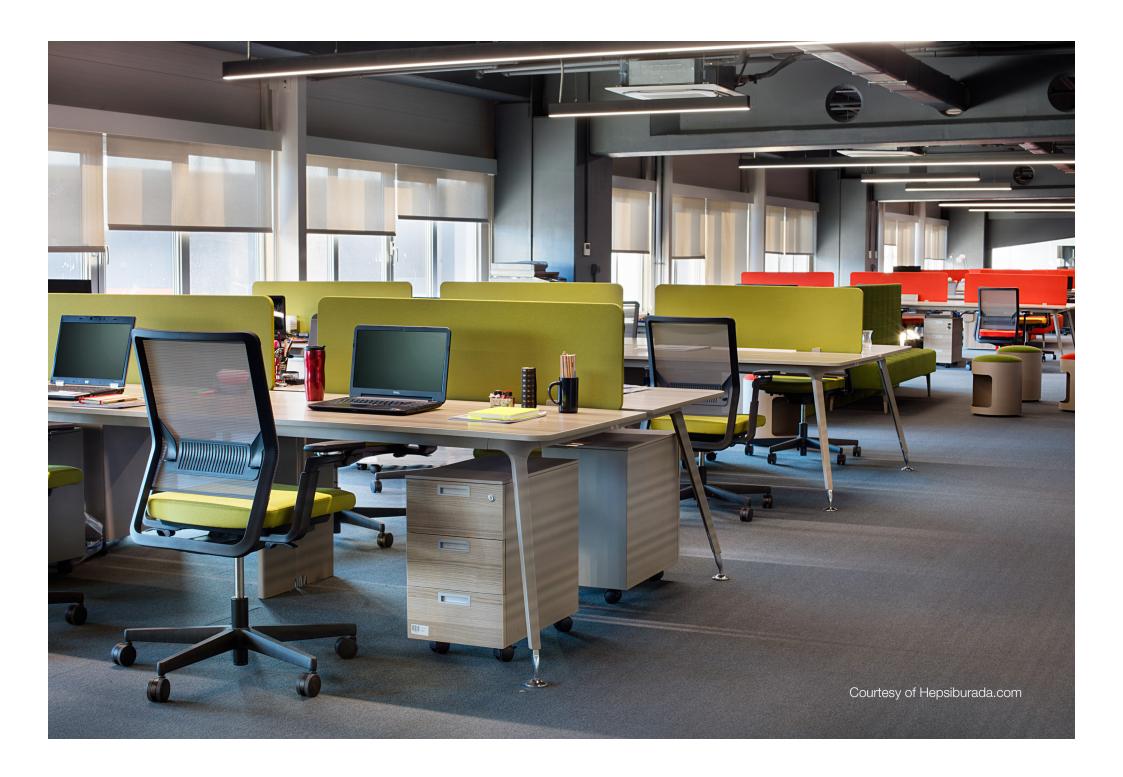

The young style and rich functionality of Uneo supports dynamic and multitasking work. Uneo is conforming to user's physique and responding to posture changes with its smart mechanism. Within self-weight feature, Uneo still enables personal fine adjustments to fit perfectly with flexible posture.









JU802 ELCIPSE MIT ER WEITERTER Ziel:/25 +25 GENSTIG 394 883 4223N PAD -PLATTE WIE BELKNNT (FLEXIBEL) LUE CHE FLANKE STARICITAT -- HOHE - SITZTICTE -- FESTSTELLUNG SITEPLATTE DIT TOUTEGRIERTON ARMILITHON INTORPIERTE TRESTON COUNTE RECETIVE SH.8. 2043 REMECANE SUR MECH!















## Chairs:

Uneo

Uneo gray frame Uneo black frame with our without arm