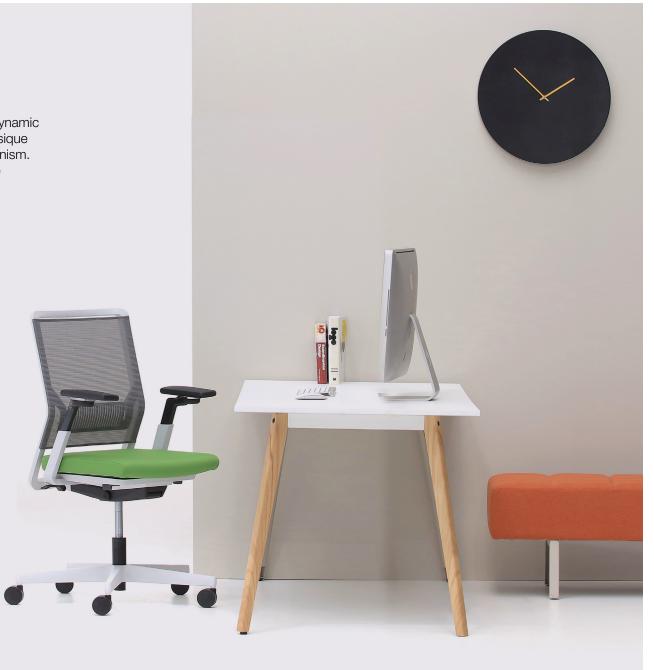

The young style and rich functionality of Uneo supports dynamic and multitasking work. Uneo is conforming to user's physique and responding to posture changes with its smart mechanism. Within self-weight feature, Uneo still enables personal fine adjustments to fit perfectly with flexible posture.

## Chairs:

Uneo

Uneo gray frame Uneo black frame with our without arm