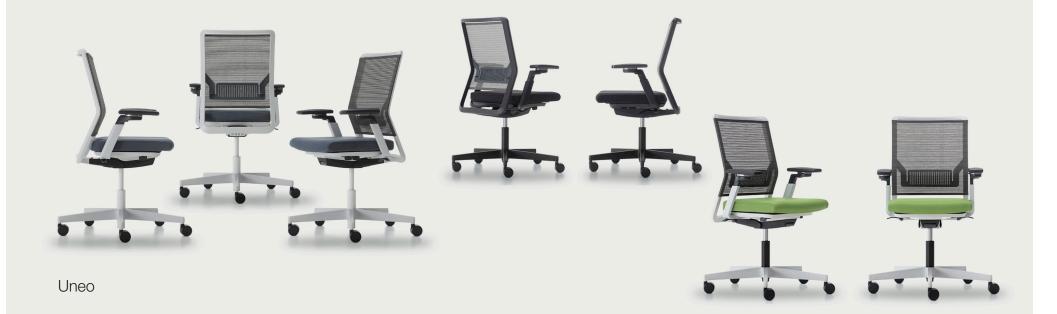

The young style and rich functionality of Uneo supports dynamic and multitasking work. Uneo is conforming to user's physique and responding to posture changes with its smart mechanism. Within self-weight feature, Uneo still enables personal fine adjustments to fit perfectly with flexible posture.

## Chairs:

Uneo

Uneo gray frame Uneo black frame with our without arm