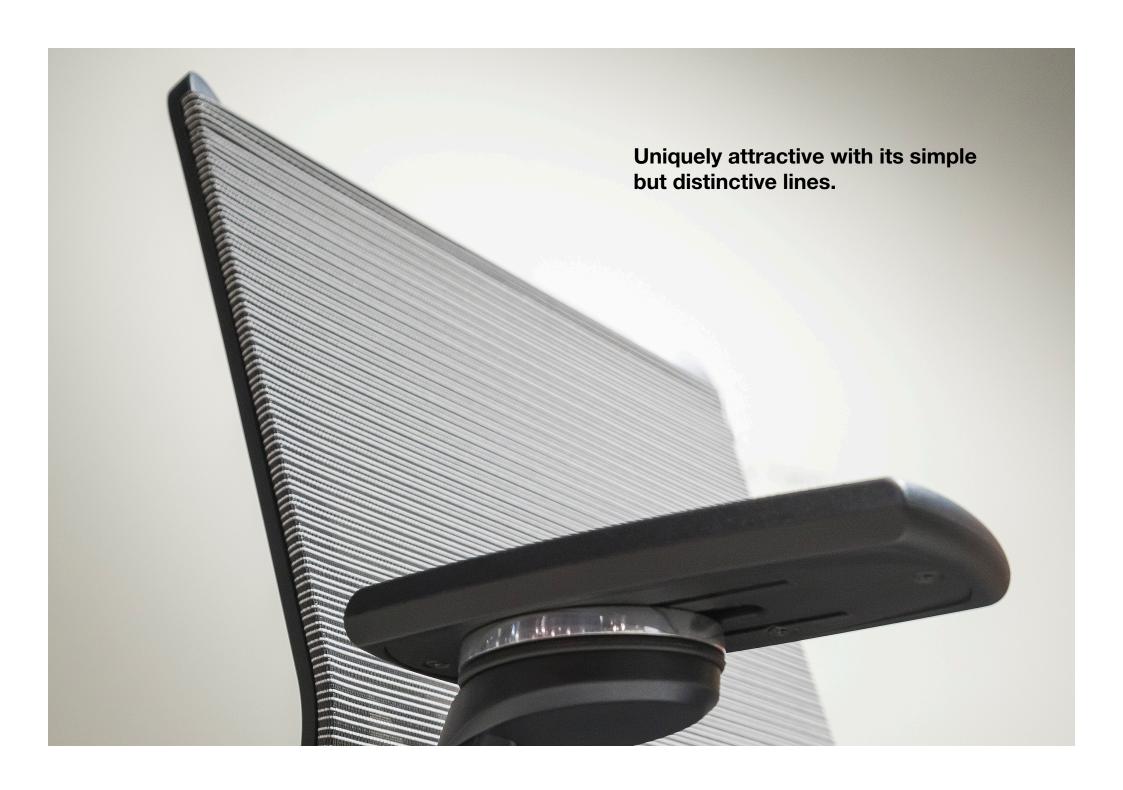

The young style and rich functionality of Uneo supports dynamic and multitasking work. Uneo is conforming to user's physique and responding to posture changes with its smart mechanism. Within self-weight feature, Uneo still enables personal fine adjustments to fit perfectly with flexible posture.

## Chairs:

Uneo

Uneo gray frame Uneo black frame with our without arm