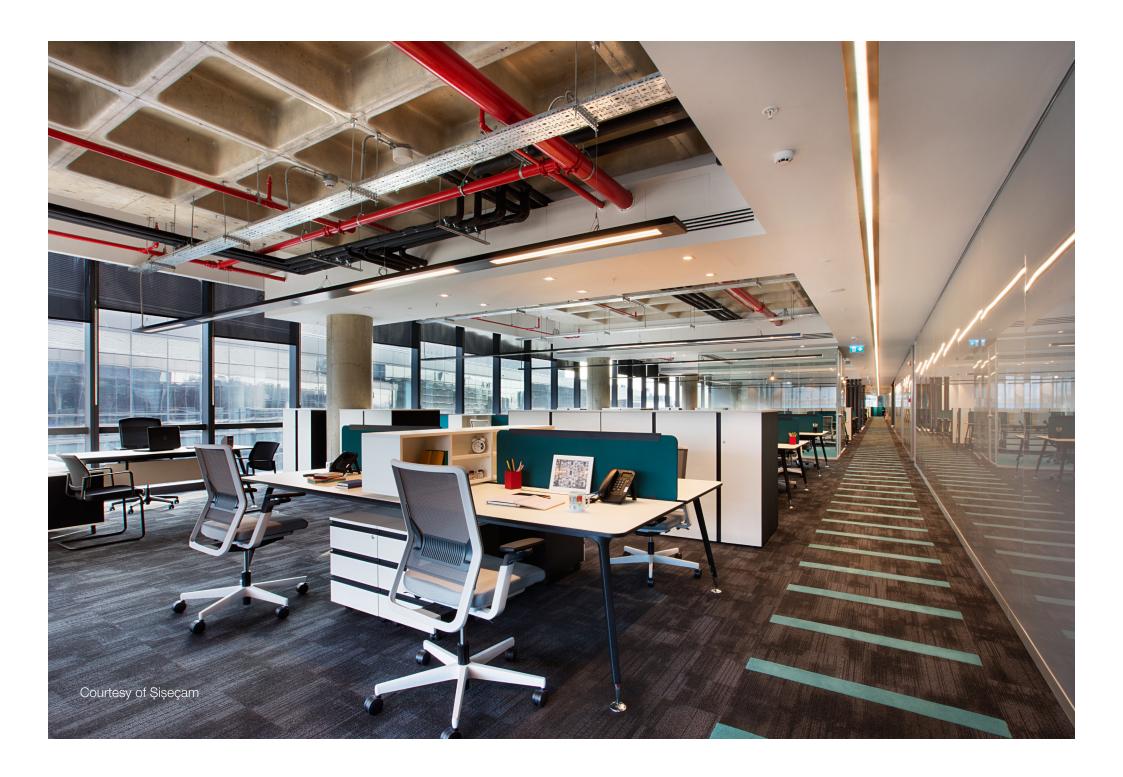

The young style and rich functionality of Uneo supports dynamic and multitasking work. Uneo is conforming to user's physique and responding to posture changes with its smart mechanism. Within self-weight feature, Uneo still enables personal fine adjustments to fit perfectly with flexible posture.