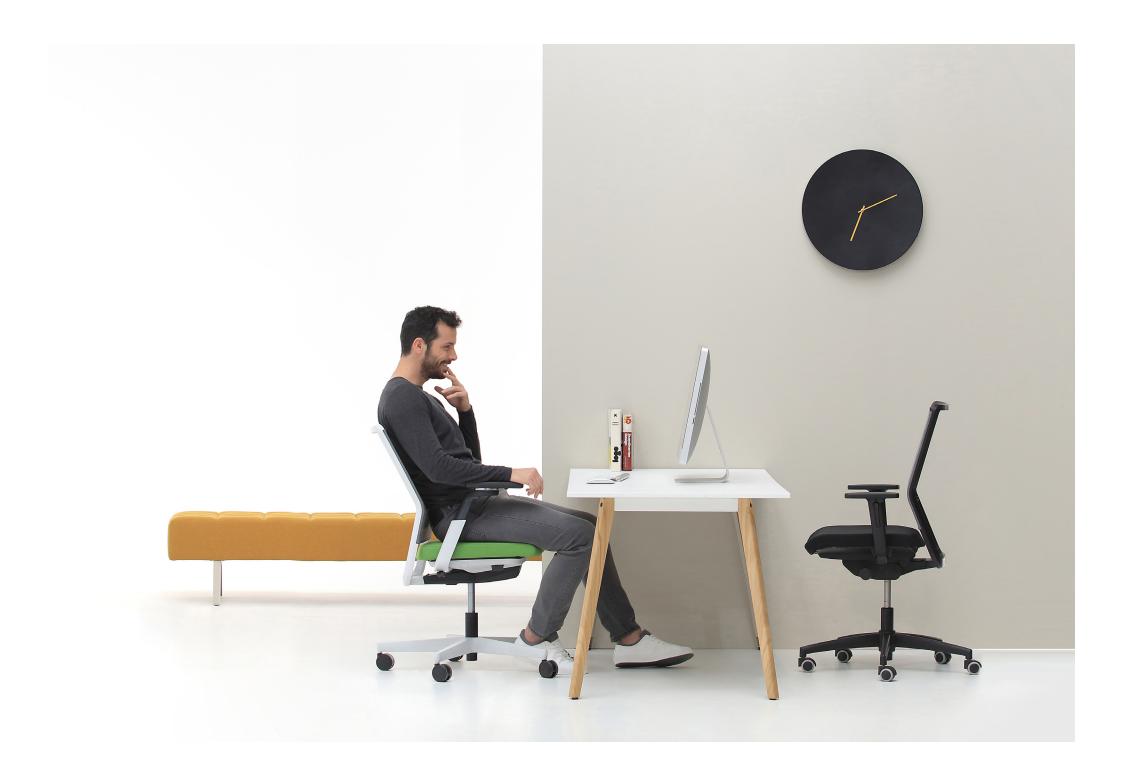

The young style and rich functionality of Uneo supports dynamic and multitasking work. Uneo is conforming to user's physique and responding to posture changes with its smart mechanism. Within self-weight feature, Uneo still enables personal fine adjustments to fit perfectly with flexible posture.