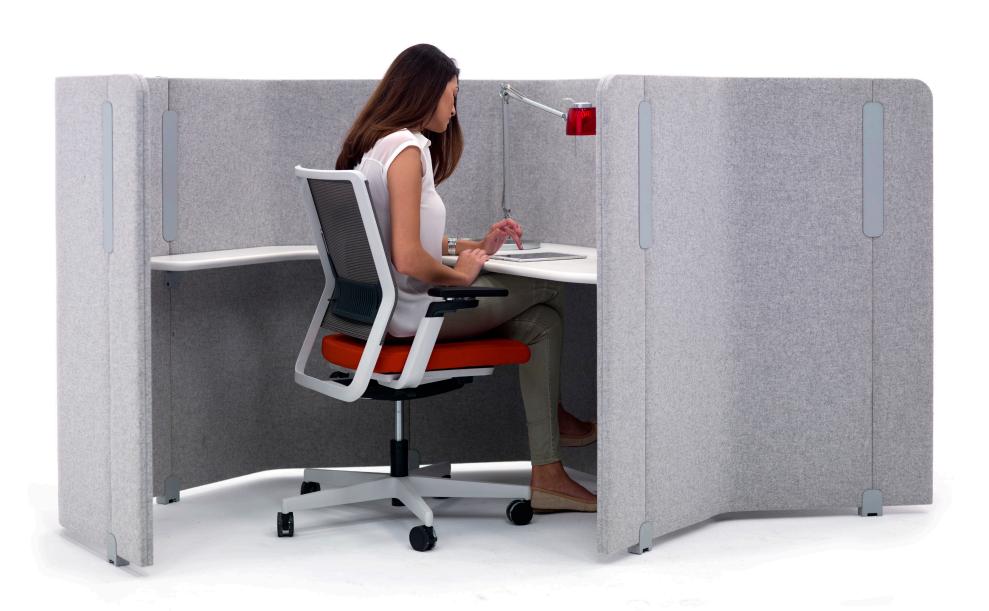

The young style and rich functionality of Uneo supports dynamic and multitasking work. Uneo is conforming to user's physique and responding to posture changes with its smart mechanism. Within self-weight feature, Uneo still enables personal fine adjustments to fit perfectly with flexible posture.