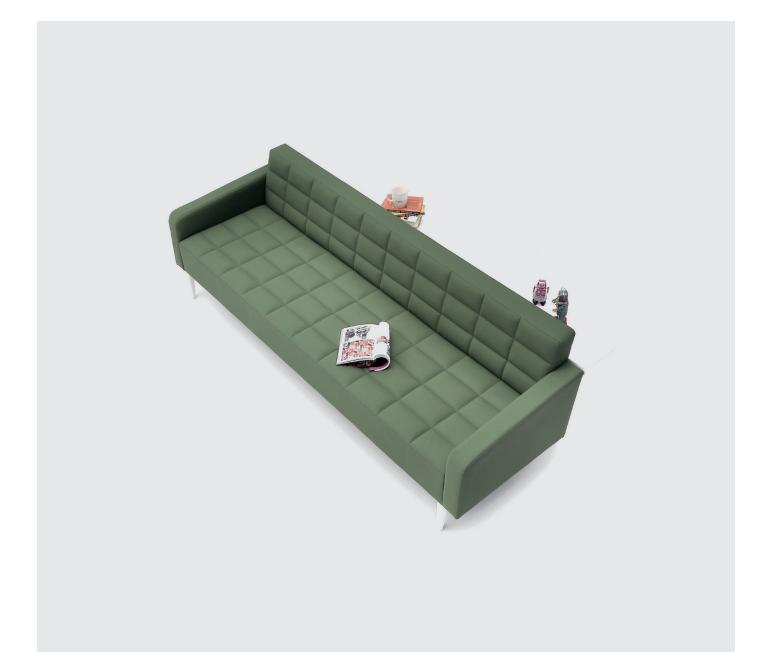

#### Greta

Greta is a wide range sofa family named after 60's iconic star Greta Garbot, it captures the soul of the era and features in welcoming spaces. It is suitable for home, workplaces and all kind of lounges with its family line.

While allowing effective construction of limited spaces and personalization with its back shelf option, Greta adapts to its environment with its rich color options.