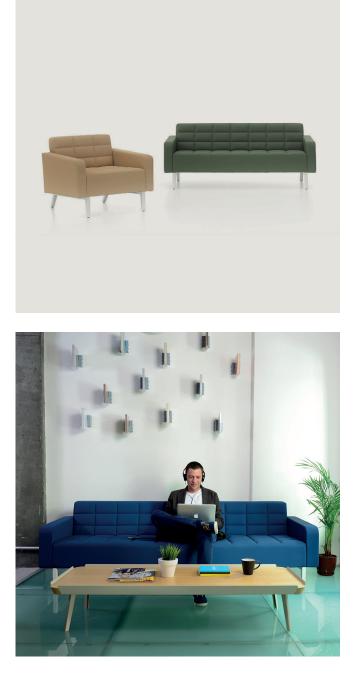

#### Greta

Greta is a wide range sofa family named after 60's iconic star Greta Garbot, it captures the soul of the era and features in welcoming spaces. It is suitable for home, workplaces and all kind of lounges with its family line.

While allowing effective construction of limited spaces and personalization with its back shelf option, Greta adapts to its environment with its rich color options.