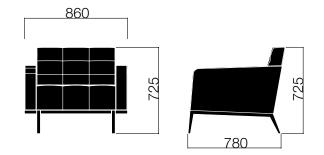

the soul of the era and features in welcoming spaces. It is suitable for home, workplaces and all kind of lounges with its family line.

While allowing effective construction of limited spaces and personalization with its back shelf option, Greta adapts to its environment with its rich color options.

#### Designed by Nurus D Lab

Nurus D Lab, always up to date with both scientific and technological developments; designs products that are ahead of their time by observing the needs of users and listening to their dreams. The end product that is presented to the user is the best one among countless options, emerging from brilliant ideas. Nurus D Lab manages all the steps that are taken from setting the brand's design strategy to the market launch. Greta brings 60s retro today...



# nurus



## Greta Single



## Greta Double



## Greta Triple

Dimensions defined in millimeters.

#### Design

Nurus D Lab

#### Materials

Legs come with powder coated options, upholstery is available in different materials\*.

## Fabric

Upholstery available in fabric, leather and eco-leather\*.

\* Please refer to material box.