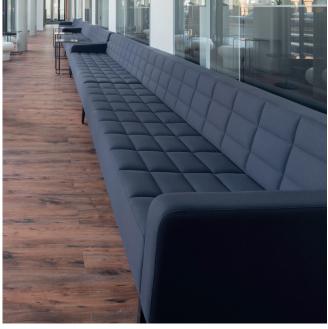

Greta Long Sofa is designed to carry Greta's retro lines to an extended dimension and to conform numerous users at the same time.

With extra-long size of the sofa is not only eye catching, it is impossible to miss the fascinating impact for all large public spaces. For wide spaces like welcoming areas at the offices or hotel lobbies, Greta Long Sofa is the ideal solution.