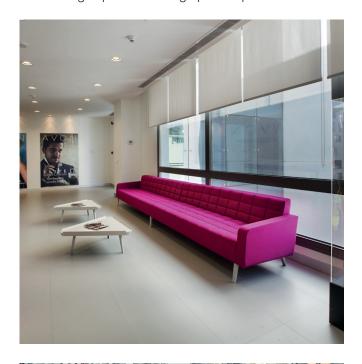

Greta Long Sofa is designed to carry Greta's retro lines to an extended dimension and to conform numerous users at the same time.

With extra-long size of the sofa is not only eye catching, it is impossible to miss the fascinating impact for all large public spaces. For wide spaces like welcoming areas at the offices or hotel lobbies, Greta Long Sofa is the ideal solution.