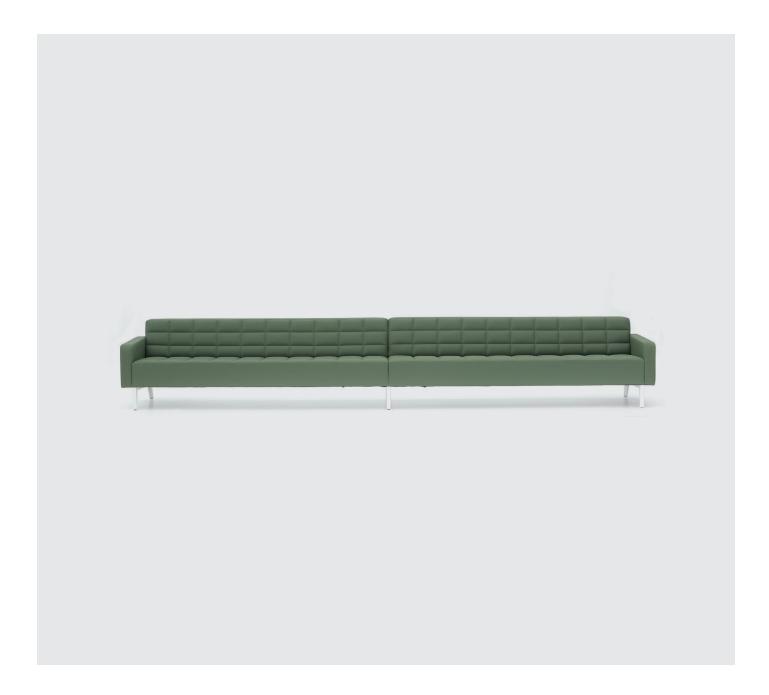

### Greta Long Sofa

Named after 60's iconic star Greta Garbot, it captures the soul of the era and features welcomes spaces. While allowing effective construction of limited spaces, Greta adapts to its environment with its rich color and material options.

Greta Long Sofa is designed to carry Greta's retro lines to an extended dimension and to conform numerous users at the same time.

With extra-long size of the sofa is not only eye catching, it is impossible to miss the fascinating impact for all large public spaces. For wide spaces like welcoming areas at the offices or hotel lobbies, Greta Long Sofa is the ideal solution.