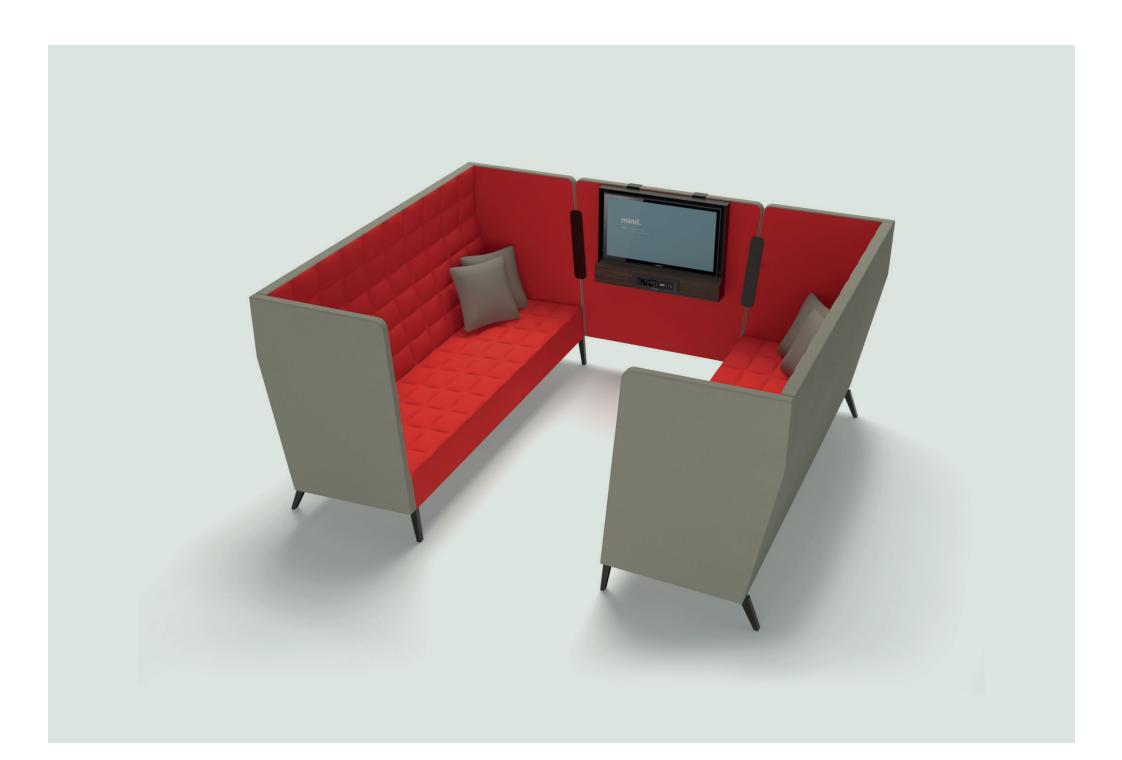

5 Scandinavian Design

Greta

Greta Long Sofa

Greta Meeting

Greta Bank

Greta High Backrest

| Greta                    |
|--------------------------|
| ingle<br>Jouble<br>riple |
| Greta High Backrest      |
| ingle<br>Iouble<br>riple |
| Greta Long Sofa          |
| ong Sofa                 |
| Greta Bank               |
| vylinder Back<br>ouffe   |
| Greta Meeting            |
| leeting Module           |