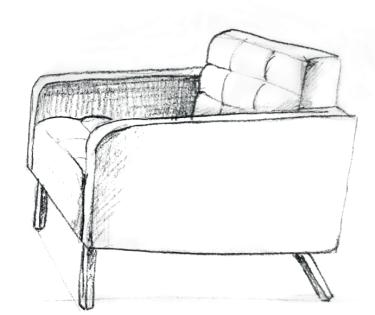

## A sofa that makes 60s retro meet today

Greta is a wide range sofa family named after 60's iconic star Greta Garbot, it captures the soul of the era and features in welcoming spaces.

It is suitable for home, workplaces and all kind of lounges with its family line.

5 Scandinavian Design

Greta

Greta Long Sofa

Greta Meeting

Greta Bank

Greta High Backrest

| Greta                    |
|--------------------------|
| ingle<br>Jouble<br>riple |
| Greta High Backrest      |
| ingle<br>Iouble<br>riple |
| Greta Long Sofa          |
| ong Sofa                 |
| Greta Bank               |
| vylinder Back<br>ouffe   |
| Greta Meeting            |
| leeting Module           |