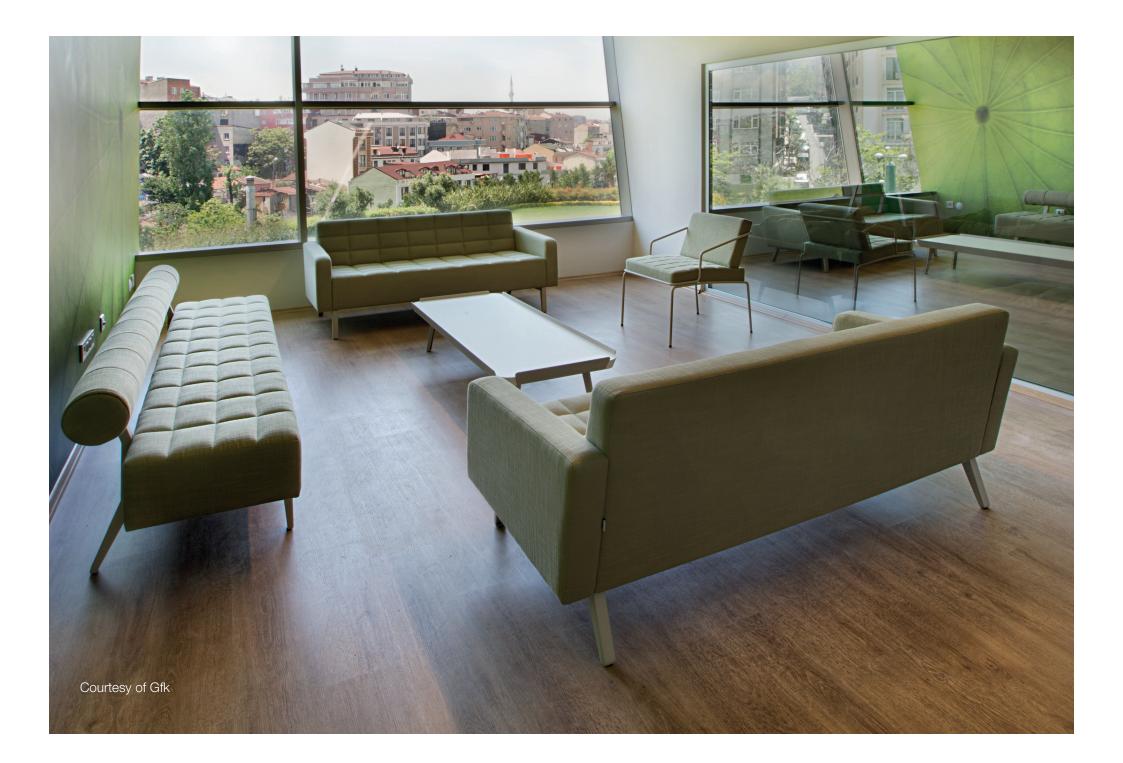

## A sofa that makes 60s retro meet today

Greta is a wide range sofa family named after 60's iconic star Greta Garbot, it captures the soul of the era and features in welcoming spaces.

It is suitable for home, workplaces and all kind of lounges with its family line.

5 Scandinavian Design

Greta

Greta Long Sofa

Greta Meeting

Greta Bank

Greta High Backrest

| Greta                    |
|--------------------------|
| ingle<br>Jouble<br>riple |
| Greta High Backrest      |
| ingle<br>Iouble<br>riple |
| Greta Long Sofa          |
| ong Sofa                 |
| Greta Bank               |
| vylinder Back<br>ouffe   |
| Greta Meeting            |
| leeting Module           |