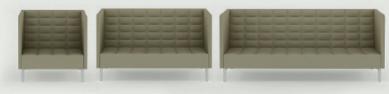

5 Scandinavian Design

Greta

Greta Long Sofa

Greta Meeting

Greta Bank

Greta High Backrest

| Greta                    |
|--------------------------|
| ingle<br>Jouble<br>riple |
| Greta High Backrest      |
| ingle<br>Iouble<br>riple |
| Greta Long Sofa          |
| ong Sofa                 |
| Greta Bank               |
| vylinder Back<br>ouffe   |
| Greta Meeting            |
| leeting Module           |