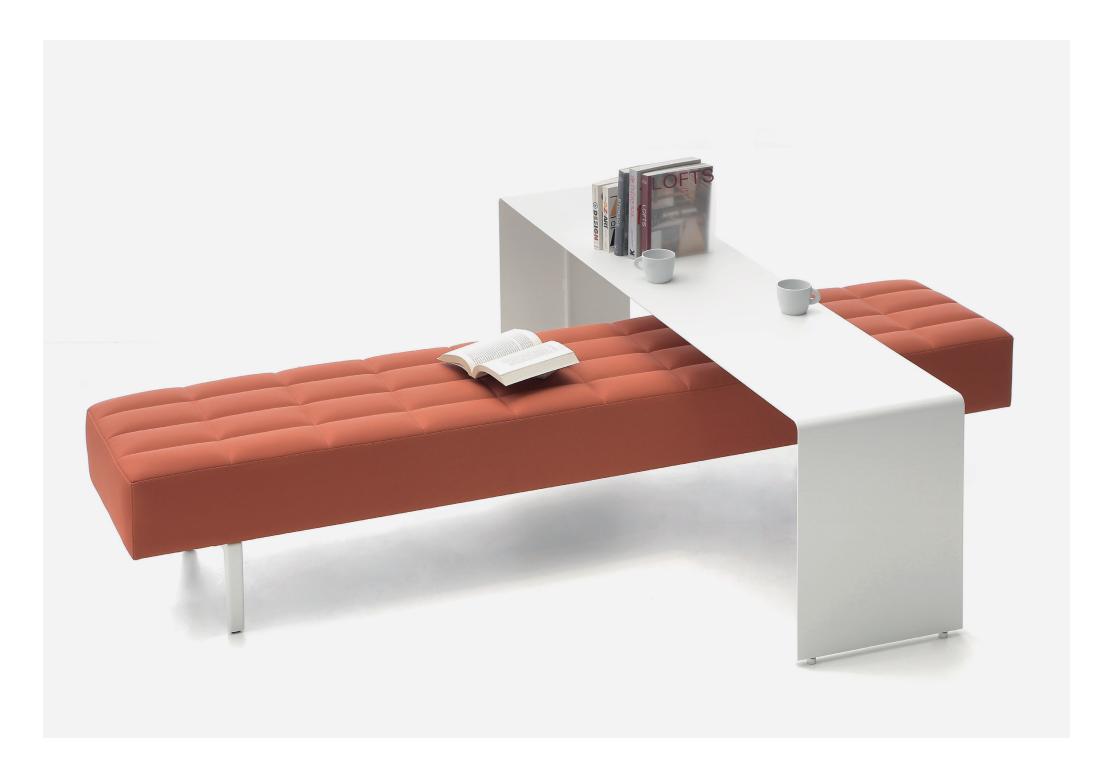

5 Scandinavian Design

Greta

Greta Long Sofa

Greta Meeting

Greta Bank

Greta High Backrest

| Greta                    |
|--------------------------|
| ingle<br>Jouble<br>riple |
| Greta High Backrest      |
| ingle<br>Iouble<br>riple |
| Greta Long Sofa          |
| ong Sofa                 |
| Greta Bank               |
| vylinder Back<br>ouffe   |
| Greta Meeting            |
| leeting Module           |