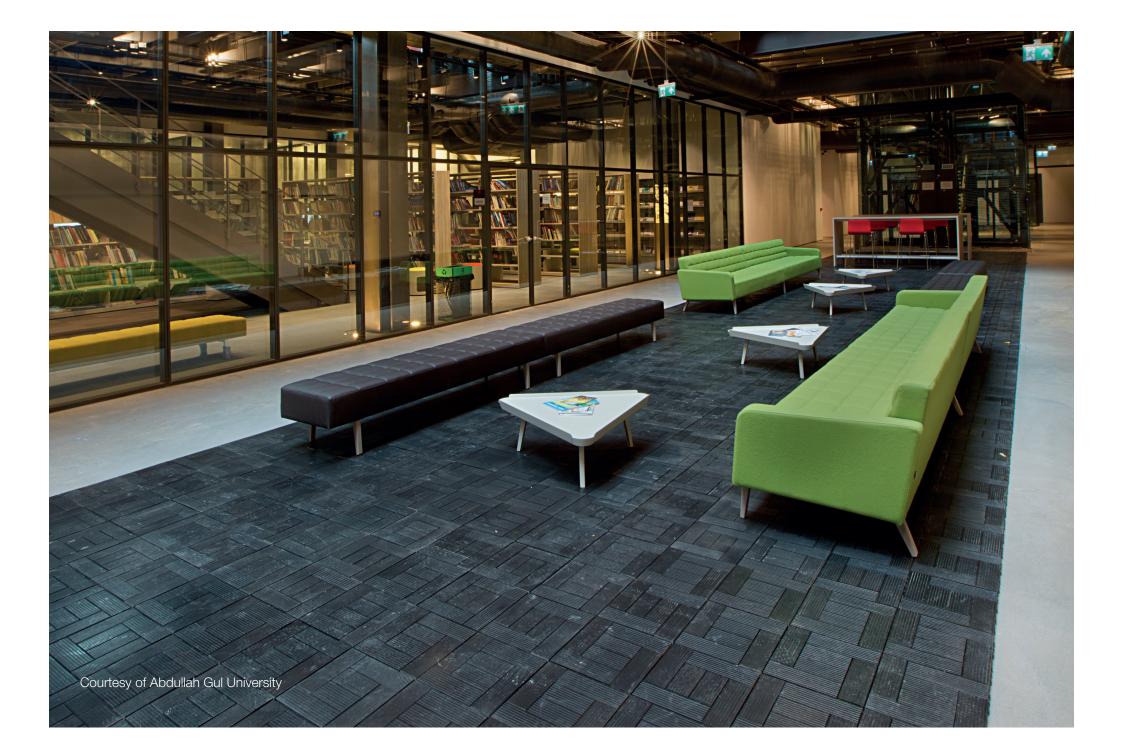

## A sofa that makes 60s retro meet today

Greta is a wide range sofa family named after 60's iconic star Greta Garbot, it captures the soul of the era and features in welcoming spaces.

It is suitable for home, workplaces and all kind of lounges with its family line.

5 Scandinavian Design

Greta

Greta Long Sofa

Greta Meeting

Greta Bank

Greta High Backrest

| Greta                    |
|--------------------------|
| ingle<br>Jouble<br>riple |
| Greta High Backrest      |
| ingle<br>Iouble<br>riple |
| Greta Long Sofa          |
| ong Sofa                 |
| Greta Bank               |
| vylinder Back<br>ouffe   |
| Greta Meeting            |
| leeting Module           |