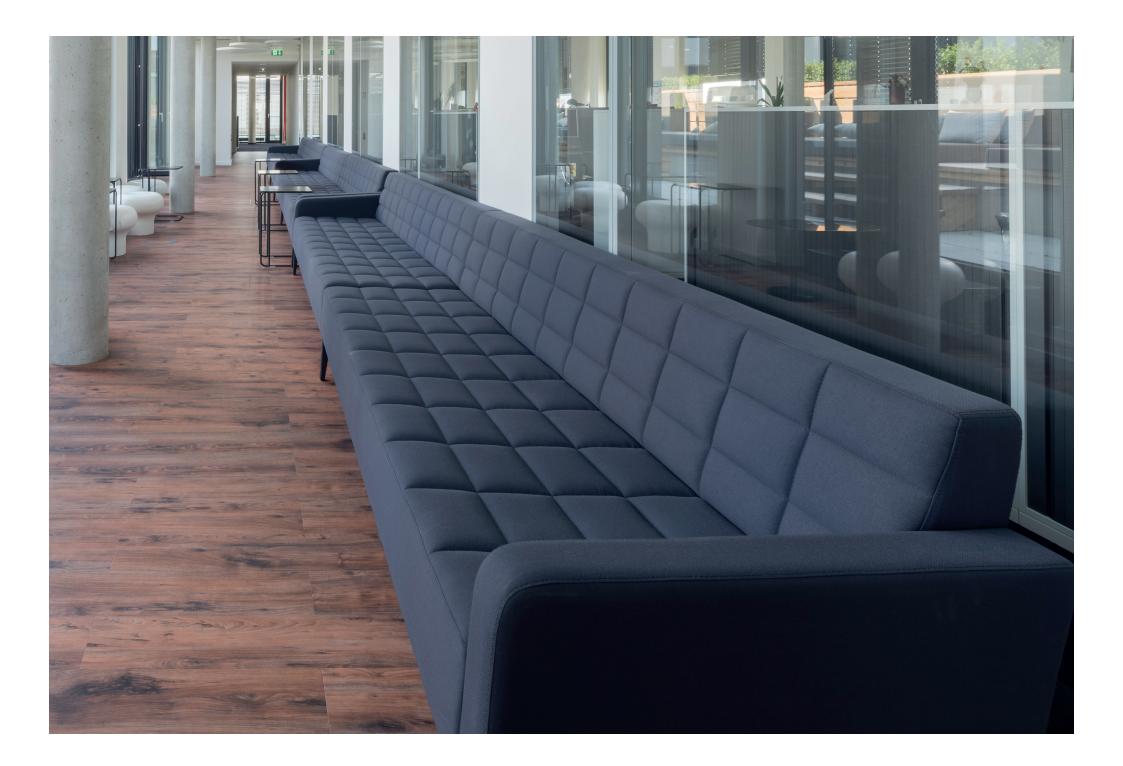

5 Scandinavian Design

Greta

Greta Long Sofa

Greta Meeting

Greta Bank

Greta High Backrest

| Greta                    |
|--------------------------|
| ingle<br>Jouble<br>riple |
| Greta High Backrest      |
| ingle<br>Iouble<br>riple |
| Greta Long Sofa          |
| ong Sofa                 |
| Greta Bank               |
| vylinder Back<br>ouffe   |
| Greta Meeting            |
| leeting Module           |