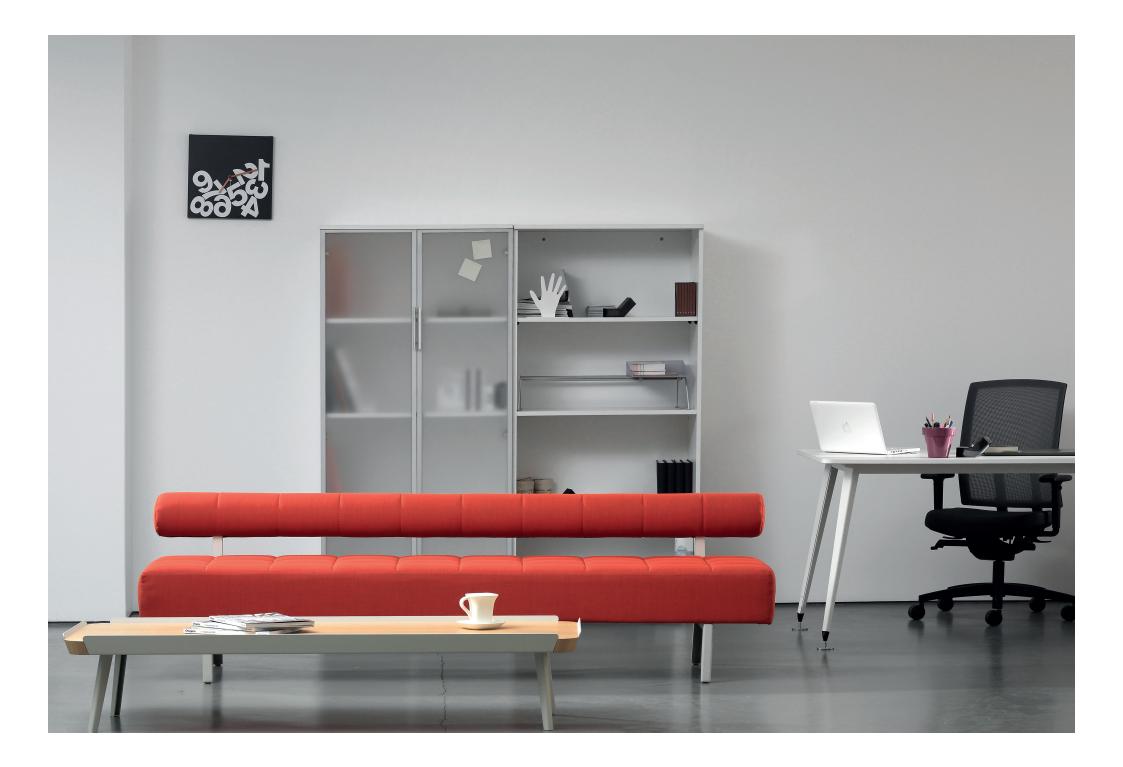

## A sofa that makes 60s retro meet today

Greta is a wide range sofa family named after 60's iconic star Greta Garbot, it captures the soul of the era and features in welcoming spaces.

It is suitable for home, workplaces and all kind of lounges with its family line.

5 Scandinavian Design

Greta

Greta Long Sofa

Greta Meeting

Greta Bank

Greta High Backrest

| Greta                    |
|--------------------------|
| ingle<br>Jouble<br>riple |
| Greta High Backrest      |
| ingle<br>Iouble<br>riple |
| Greta Long Sofa          |
| ong Sofa                 |
| Greta Bank               |
| vylinder Back<br>ouffe   |
| Greta Meeting            |
| leeting Module           |