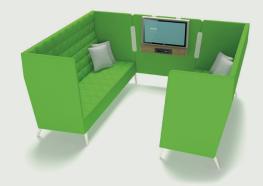

5 Scandinavian Design

Greta

Greta Long Sofa

Greta Meeting

Greta Bank

Greta High Backrest

| Greta                    |
|--------------------------|
| ingle<br>Jouble<br>riple |
| Greta High Backrest      |
| ingle<br>Iouble<br>riple |
| Greta Long Sofa          |
| ong Sofa                 |
| Greta Bank               |
| vylinder Back<br>ouffe   |
| Greta Meeting            |
| leeting Module           |