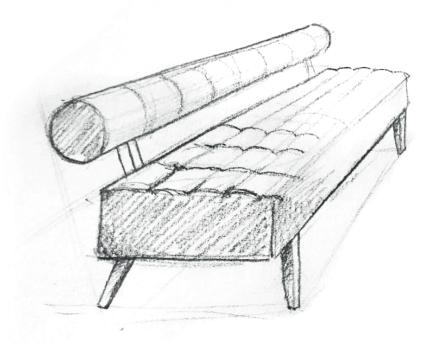

## A sofa that makes 60s retro meet today

Greta is a wide range sofa family named after 60's iconic star Greta Garbot, it captures the soul of the era and features in welcoming spaces.

It is suitable for home, workplaces and all kind of lounges with its family line.

5 Scandinavian Design

Greta

Greta Long Sofa

Greta Meeting

Greta Bank

Greta High Backrest

| Greta                    |
|--------------------------|
| ingle<br>Jouble<br>riple |
| Greta High Backrest      |
| ingle<br>Iouble<br>riple |
| Greta Long Sofa          |
| ong Sofa                 |
| Greta Bank               |
| vylinder Back<br>ouffe   |
| Greta Meeting            |
| leeting Module           |