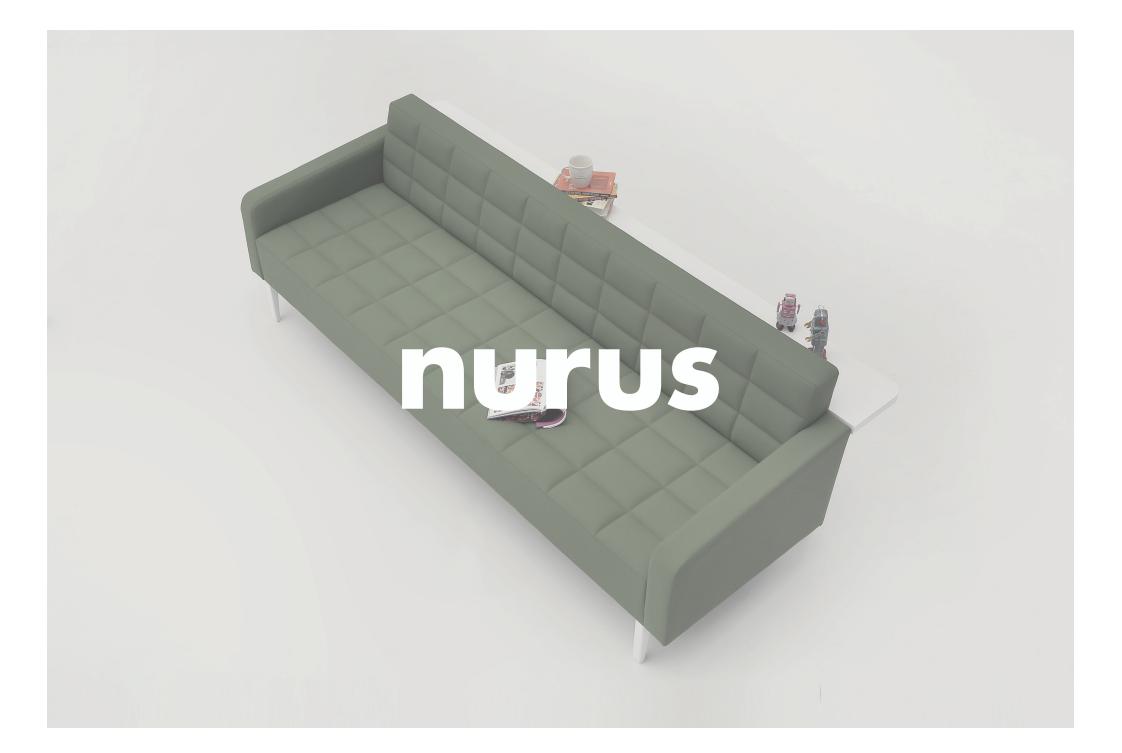

## A sofa that makes 60s retro meet today

Greta is a wide range sofa family named after 60's iconic star Greta Garbot, it captures the soul of the era and features in welcoming spaces.

It is suitable for home, workplaces and all kind of lounges with its family line.

5 Scandinavian Design

Greta

Greta Long Sofa

Greta Meeting

Greta Bank

Greta High Backrest

| Greta                    |
|--------------------------|
| ingle<br>Jouble<br>riple |
| Greta High Backrest      |
| ingle<br>Iouble<br>riple |
| Greta Long Sofa          |
| ong Sofa                 |
| Greta Bank               |
| vylinder Back<br>ouffe   |
| Greta Meeting            |
| leeting Module           |