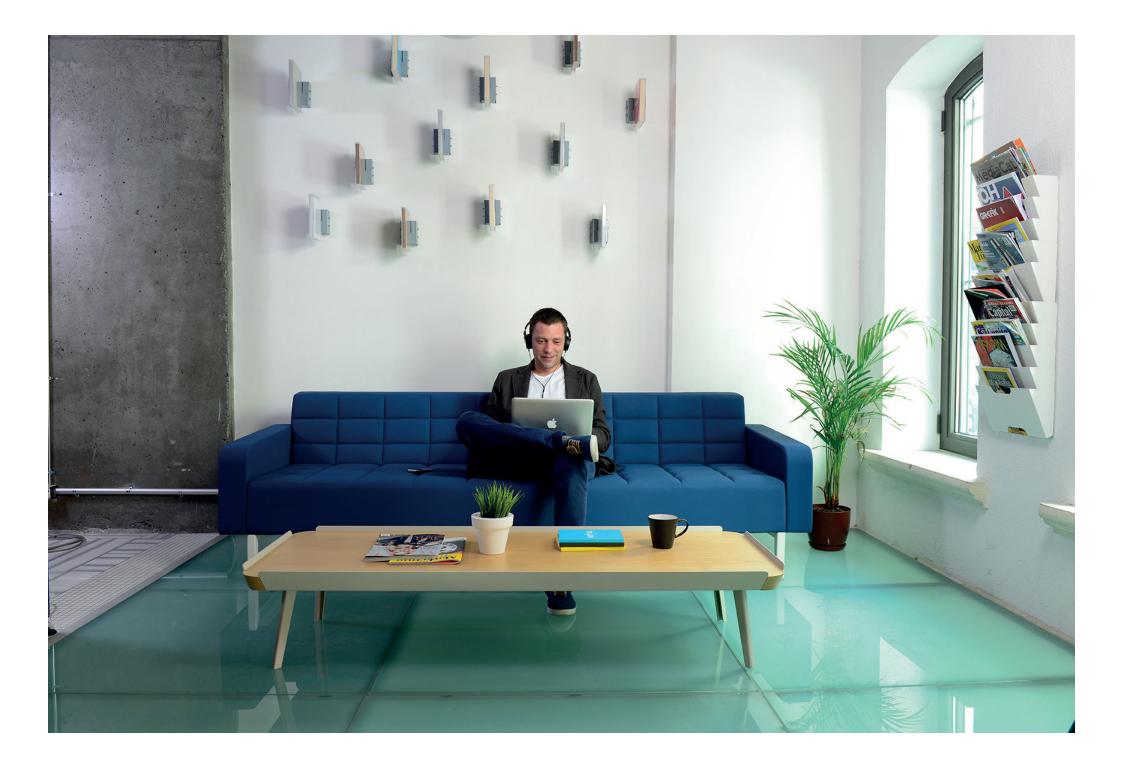

## A sofa that makes 60s retro meet today

Greta is a wide range sofa family named after 60's iconic star Greta Garbot, it captures the soul of the era and features in welcoming spaces.

It is suitable for home, workplaces and all kind of lounges with its family line.

5 Scandinavian Design

Greta

Greta Long Sofa

Greta Meeting

Greta Bank

Greta High Backrest

| Greta                    |
|--------------------------|
| ingle<br>Jouble<br>riple |
| Greta High Backrest      |
| ingle<br>Iouble<br>riple |
| Greta Long Sofa          |
| ong Sofa                 |
| Greta Bank               |
| vylinder Back<br>ouffe   |
| Greta Meeting            |
| leeting Module           |