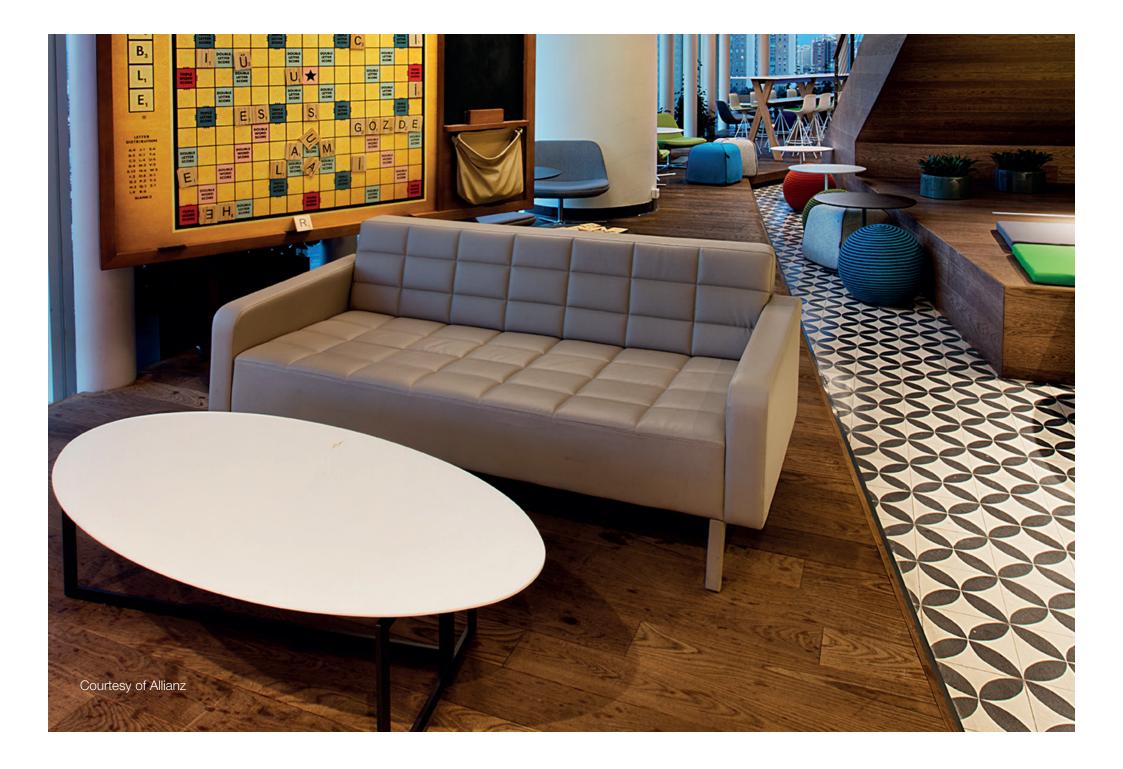

## A sofa that makes 60s retro meet today

Greta is a wide range sofa family named after 60's iconic star Greta Garbot, it captures the soul of the era and features in welcoming spaces.

It is suitable for home, workplaces and all kind of lounges with its family line.

5 Scandinavian Design

Greta

Greta Long Sofa

Greta Meeting

Greta Bank

Greta High Backrest

| Greta                    |
|--------------------------|
| ingle<br>Jouble<br>riple |
| Greta High Backrest      |
| ingle<br>Iouble<br>riple |
| Greta Long Sofa          |
| ong Sofa                 |
| Greta Bank               |
| vylinder Back<br>ouffe   |
| Greta Meeting            |
| leeting Module           |