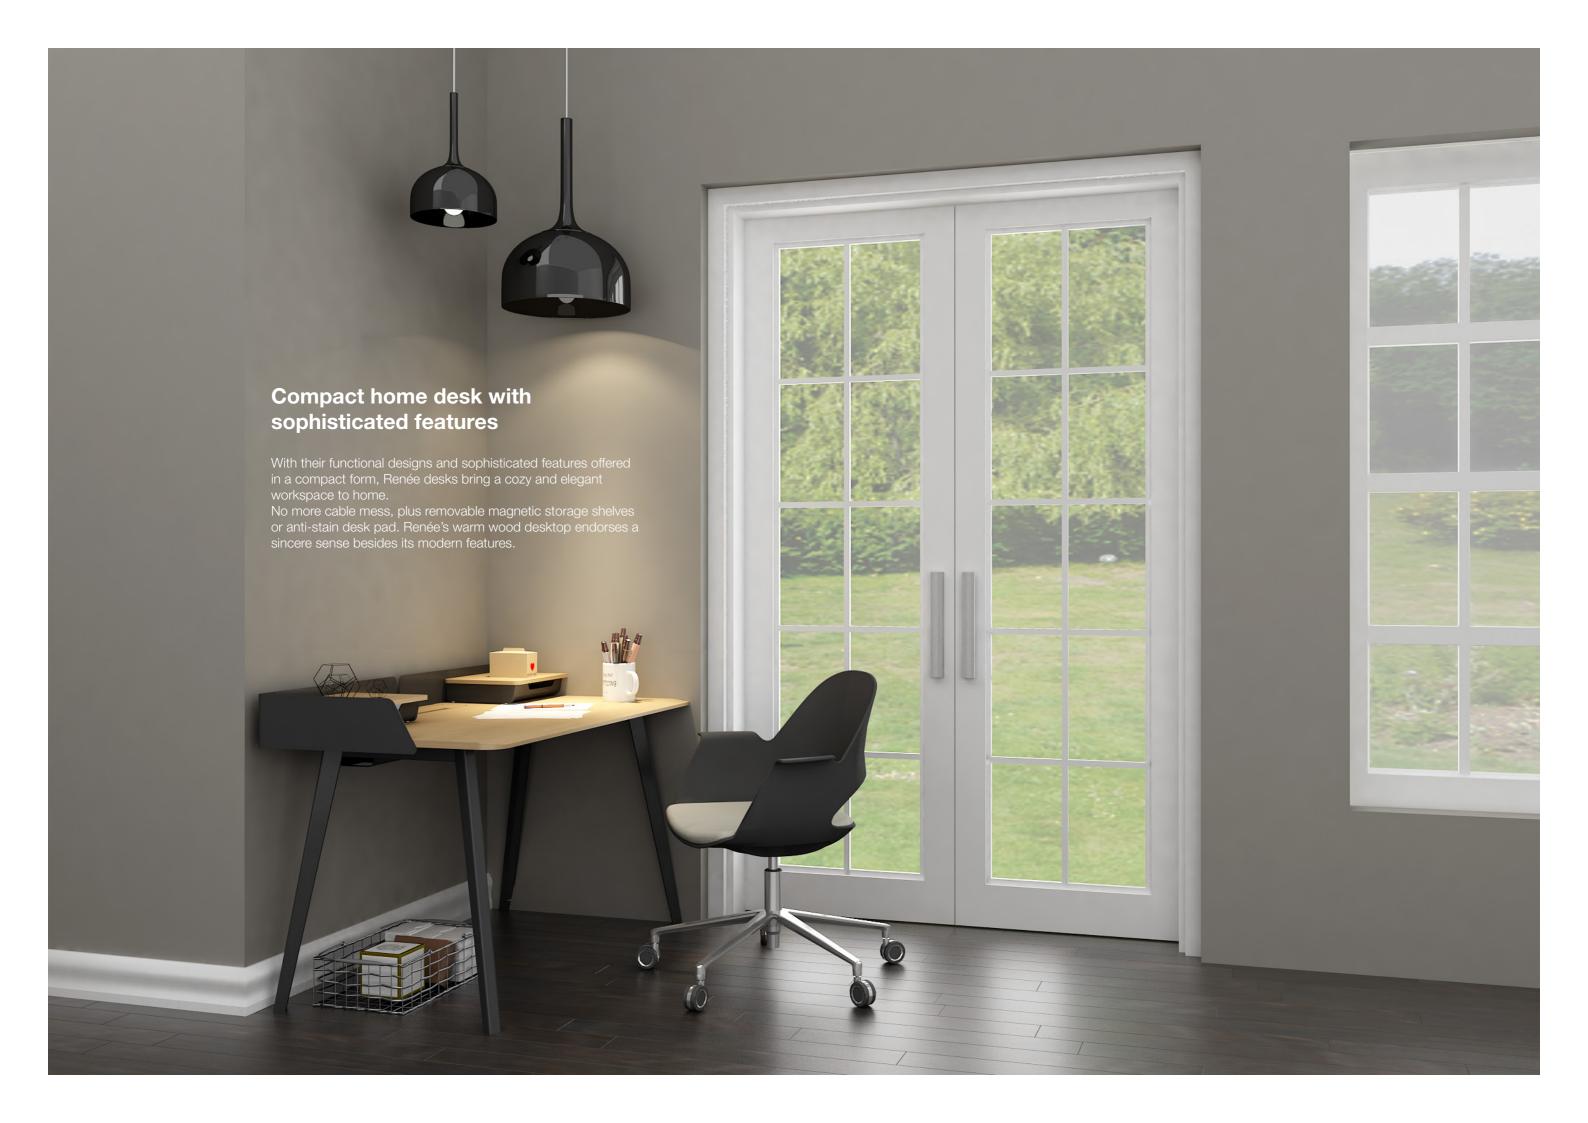

## Renée LECTON Nurus Design Lab

Renée brings about a cozy and elegant workspace with its functional design and sophisticated features offered in a compact form. Its distinctive metal side brackets, thin and ergonomically contoured tabletops and slender legs define elegance.

Renée comes with an eco-leather desk pad and lower brackets. The high quality desk pad eases the daily use with anti-stain technology. Renée High comes with higher brackets and it offers a pair of movable shelves with drawers. Shelves create a flexible use with drawers or compartments in various sizes.

Enriching its elegance with strong features, Renée creates a relaxed work environment at home. Fitted with an electrification solution, the desk gives access to all your power connections from your seat and reduces cable clutter.