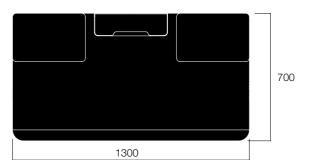

e brings about a cozy and elegant workspace with its functional design and sophisticated features offered in a compact form. Its distinctive metal side brackets, thin and ergonomically contoured tabletops and slender legs define elegance.

Renée comes with an eco-leather desk pad and lower brackets. The high quality desk pad eases the daily use with anti-stain technology. Renée High comes with higher brackets and it offers a pair of movable shelves with drawers. Shelves create a flexible use with drawers or compartments in various sizes.

Enriching its elegance with strong features, Renée creates a relaxed work environment at home. Fitted with an electrification solution, the desk gives access to all your power connections from your seat and reduces cable clutter.





## DIMENSIONS (mm)







Renée High







Renée