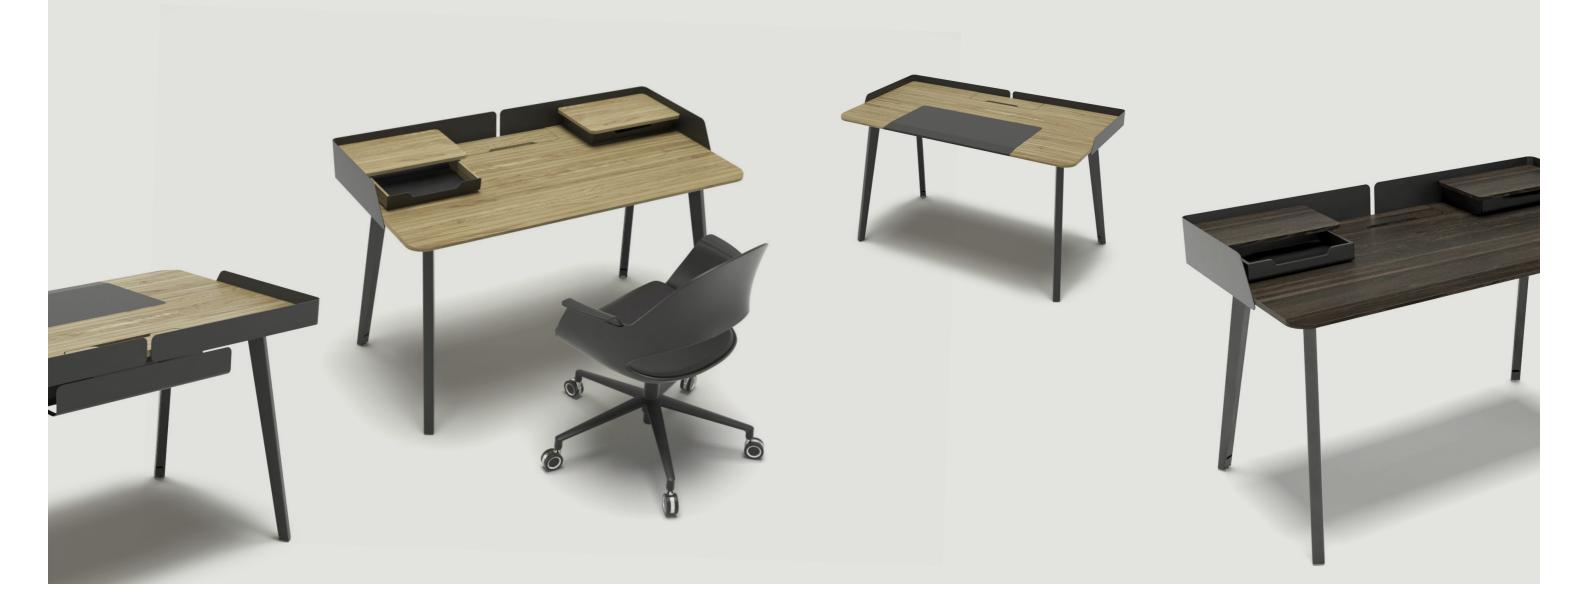

## Renée LECTON Nurus Design Lab

Renée brings about a cozy and elegant workspace with its functional design and sophisticated features offered in a compact form. Its distinctive metal side brackets, thin and ergonomically contoured tabletops and slender legs define elegance.

Renée comes with an eco-leather desk pad and lower brackets. The high quality desk pad eases the daily use with anti-stain technology. Renée High comes with higher brackets and it offers a pair of movable shelves with drawers. Shelves create a flexible use with drawers or compartments in various sizes.

Enriching its elegance with strong features, Renée creates a relaxed work environment at home. Fitted with an electrification solution, the desk gives access to all your power connections from your seat and reduces cable clutter.