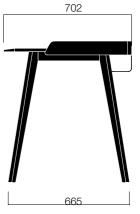

and elegant workspace with its functional design and sophisticated features offered in a compact form. Its distinctive metal side brackets, thin and ergonomically contoured tabletops and slender legs define elegance.

Renée comes with an eco-leather desk pad and lower brackets. The high quality desk pad eases the daily use with anti-stain technology. Renée High comes with higher brackets and it offers a pair of movable shelves with drawers. Shelves create a flexible use with drawers or compartments in various sizes.

Enriching its elegance with strong features, Renée creates a relaxed work environment at home. Fitted with an electrification solution, the desk gives access to all your power connections from your seat and reduces cable clutter.





## DIMENSIONS (mm)







Renée High







Renée