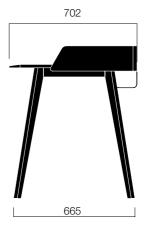

ings about a cozy and elegant workspace with its functional design and sophisticated features offered in a compact form. Its distinctive metal side brackets, thin and ergonomically contoured tabletops and slender legs define elegance.

Renée comes with an eco-leather desk pad and lower brackets. The high quality desk pad eases the daily use with anti-stain technology. Renée High comes with higher brackets and it offers a pair of movable shelves with drawers. Shelves create a flexible use with drawers or compartments in various sizes.

Enriching its elegance with strong features, Renée creates a relaxed work environment at home. Fitted with an electrification solution, the desk gives access to all your power connections from your seat and reduces cable clutter.





## DIMENSIONS (mm)







Renée High







Renée