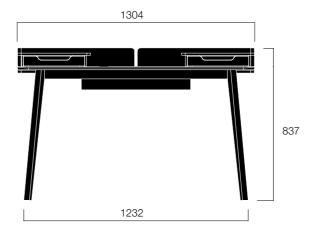

brings about a cozy and elegant workspace with its functional design and sophisticated features offered in a compact form. Its distinctive metal side brackets, thin and ergonomically contoured tabletops and slender legs define elegance.

Renée comes with an eco-leather desk pad and lower brackets. The high quality desk pad eases the daily use with anti-stain technology. Renée High comes with higher brackets and it offers a pair of movable shelves with drawers. Shelves create a flexible use with drawers or compartments in various sizes.

Enriching its elegance with strong features, Renée creates a relaxed work environment at home. Fitted with an electrification solution, the desk gives access to all your power connections from your seat and reduces cable clutter.





## DIMENSIONS (mm)







Renée High







Renée