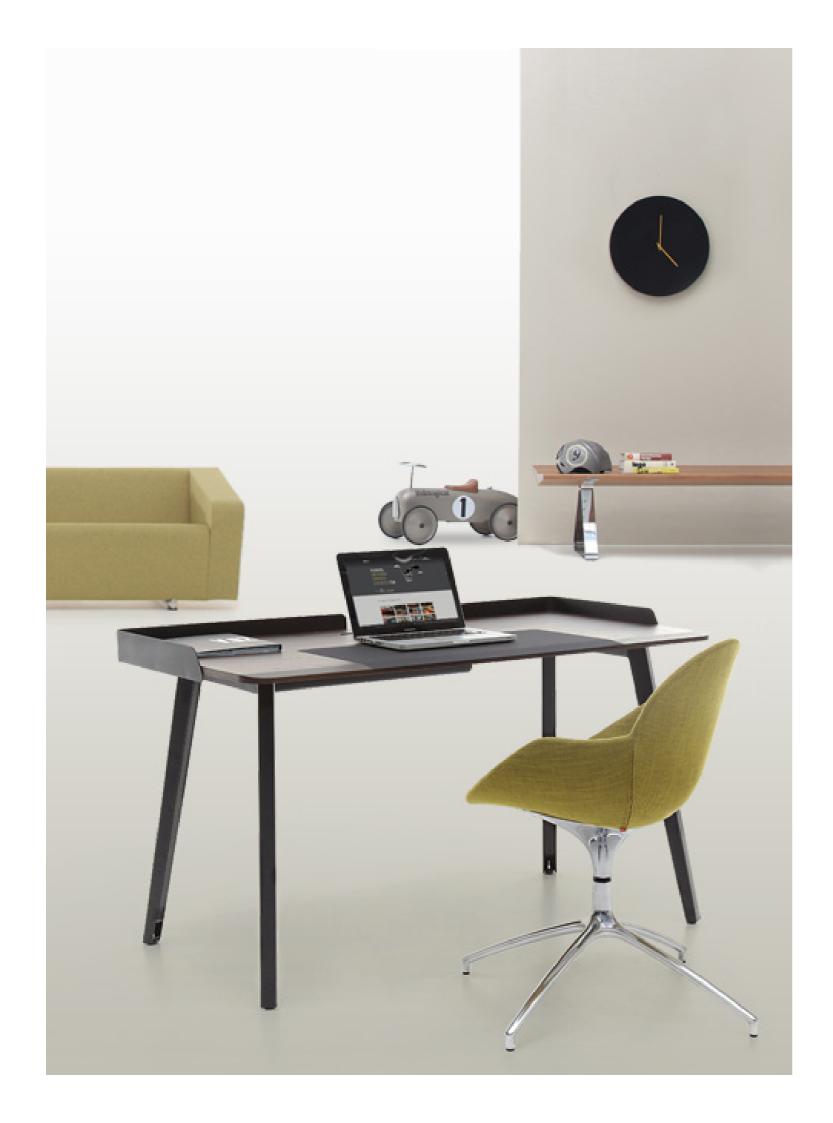

## Renée LECTON Nurus Design Lab

Renée brings about a cozy and elegant workspace with its functional design and sophisticated features offered in a compact form. Its distinctive metal side brackets, thin and ergonomically contoured tabletops and slender legs define elegance.

Enriching its elegance with strong features, Renée creates a relaxed work environment at home. Fitted with an electrification solution, the desk gives access to all your power connections from your seat and reduces cable clutter.