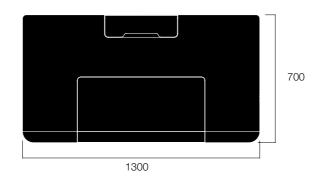

ozy and elegant workspace with its functional design and sophisticated features offered in a compact form. Its distinctive metal side brackets, thin and ergonomically contoured tabletops and slender legs define elegance.

Renée comes with an eco-leather desk pad and lower brackets. The high quality desk pad eases the daily use with anti-stain technology. Renée High comes with higher brackets and it offers a pair of movable shelves with drawers. Shelves create a flexible use with drawers or compartments in various sizes.

Enriching its elegance with strong features, Renée creates a relaxed work environment at home. Fitted with an electrification solution, the desk gives access to all your power connections from your seat and reduces cable clutter.





## DIMENSIONS (mm)







Renée High







Renée