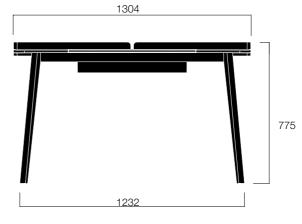

y and elegant workspace with its functional design and sophisticated features offered in a compact form. Its distinctive metal side brackets, thin and ergonomically contoured tabletops and slender legs define elegance.

Renée comes with an eco-leather desk pad and lower brackets. The high quality desk pad eases the daily use with anti-stain technology. Renée High comes with higher brackets and it offers a pair of movable shelves with drawers. Shelves create a flexible use with drawers or compartments in various sizes.

Enriching its elegance with strong features, Renée creates a relaxed work environment at home. Fitted with an electrification solution, the desk gives access to all your power connections from your seat and reduces cable clutter.





## DIMENSIONS (mm)







Renée High







Renée