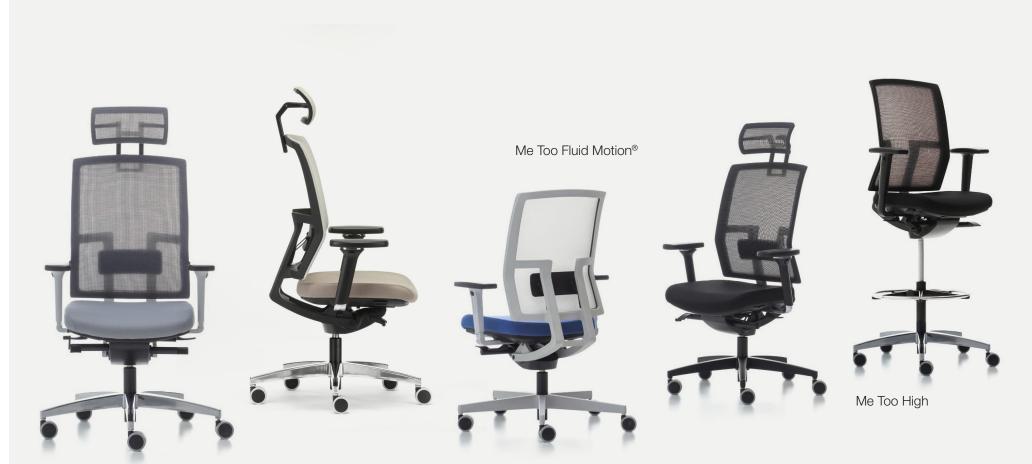

## Chairs:

Fluid Motion Plus®

Me Too Fluid Motion Plus® gray frame Me Too Fluid Motion Plus® black frame

Fluid Motion

Me Too Fluid Motion® gray frame Me Too Fluid Motion® black frame

High

Me Too High black frame