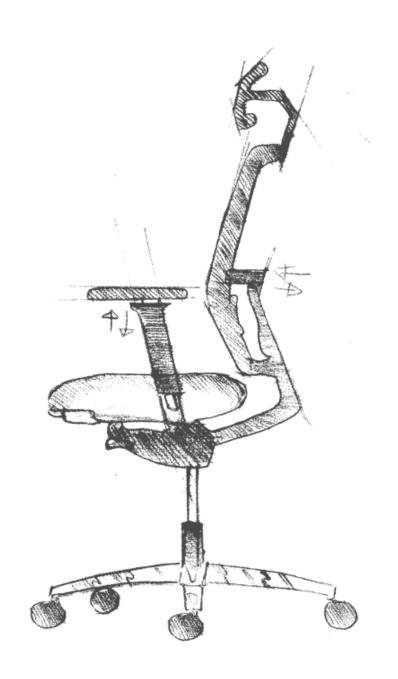

## A chair that perfectly adapts the body

Although sitting is inevitable, having a highly capable performance task chair minimizes the risks of the physical problems.

Me Too can be personalized to the finest detail with specially designed mechanisms (Fluid Motion Plus® and Fluid Motion®) and advanced adjustments that are spread all over the chair.

Advanced customization in all details...

Me Too Fluid Motion Plus®

Front-tilt supports to keep the body in upright position that decrease the stress on muscles, tendons and discs.