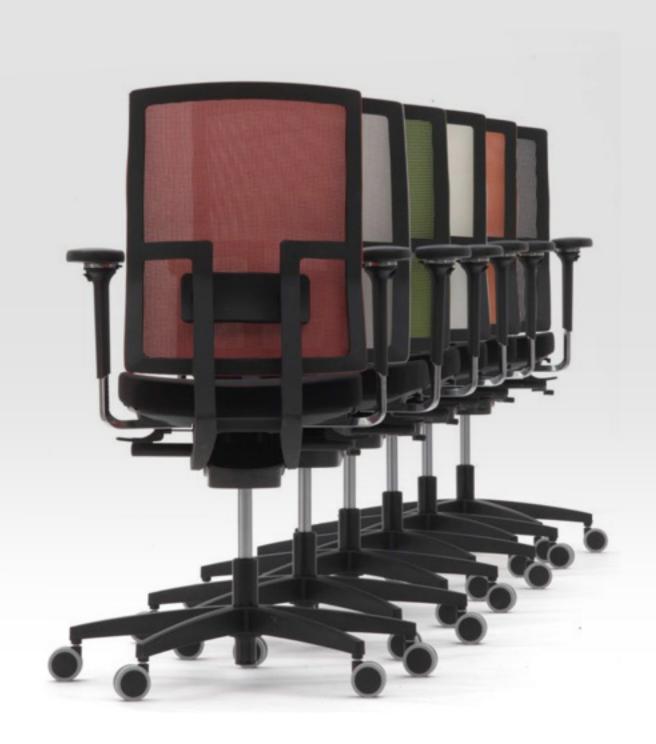

Advanced customization in all details...

Me Too Fluid Motion Plus®

Front-tilt supports to keep the body in upright position that decrease the stress on muscles, tendons and discs.

## Chairs:

Fluid Motion Plus®

Me Too Fluid Motion Plus® gray frame Me Too Fluid Motion Plus® black frame

Fluid Motion

Me Too Fluid Motion® gray frame Me Too Fluid Motion® black frame

High

Me Too High black frame