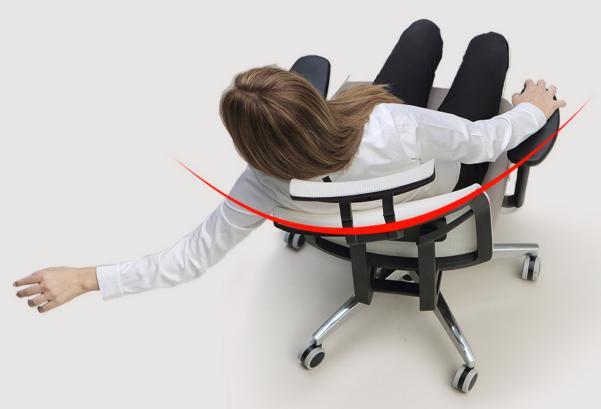

## A chair that perfectly adapts the body

Although sitting is inevitable, having a highly capable performance task chair minimizes the risks of the physical problems.

Me Too can be personalized to the finest detail with specially designed mechanisms (Fluid Motion Plus® and Fluid Motion®) and advanced adjustments that are spread all over the chair.

Advanced customization in all details...

Me Too Fluid Motion Plus®

Front-tilt supports to keep the body in upright position that decrease the stress on muscles, tendons and discs.