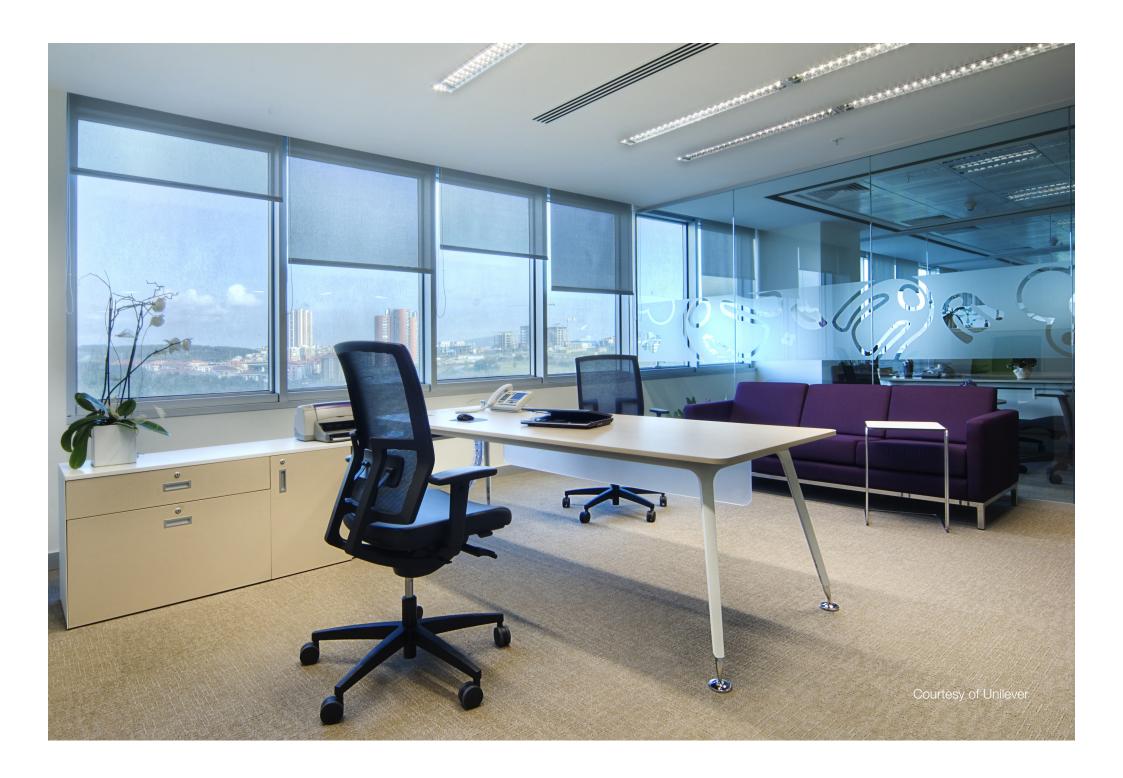

## A chair that perfectly adapts the body

Although sitting is inevitable, having a highly capable performance task chair minimizes the risks of the physical problems.

Me Too can be personalized to the finest detail with specially designed mechanisms (Fluid Motion Plus® and Fluid Motion®) and advanced adjustments that are spread all over the chair.