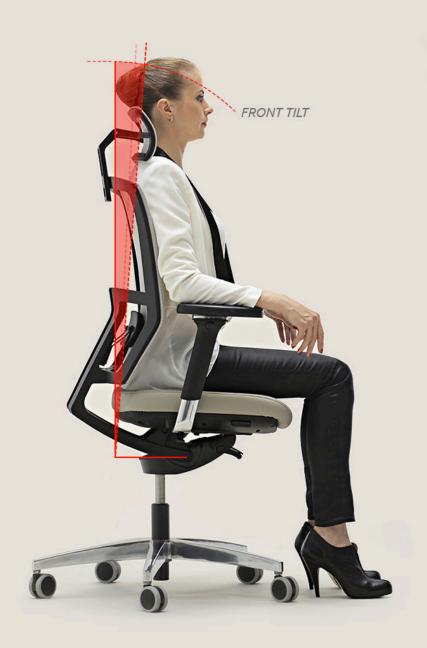

Advanced customization in all details...

Me Too Fluid Motion Plus®

Front-tilt supports to keep the body in upright position that decrease the stress on muscles, tendons and discs.