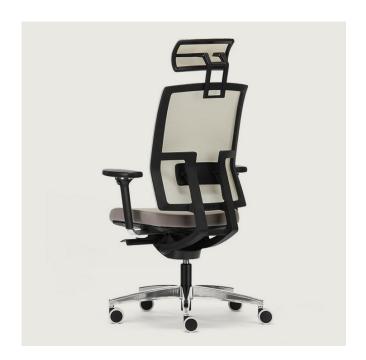

#### Me Too Fluid Motion®

Me Too can be personalized to the finest detail with specially designed mechanisms and advanced adjustments that are spread all over the chair. Sliding seat, multifunctional arms, lumbar and neck support, mesh backrest, bases and castors for different surfaces... All these details are for a better personal experience.

Me Too Fluid Motion® is offering advanced ergonomics that keeps the user healthy and boosts productivity. Thanks to its structural flexibility, Me Too mimics the user's body and movements. It encourages healthy sitting by supporting dynamic sitting and the right posture.