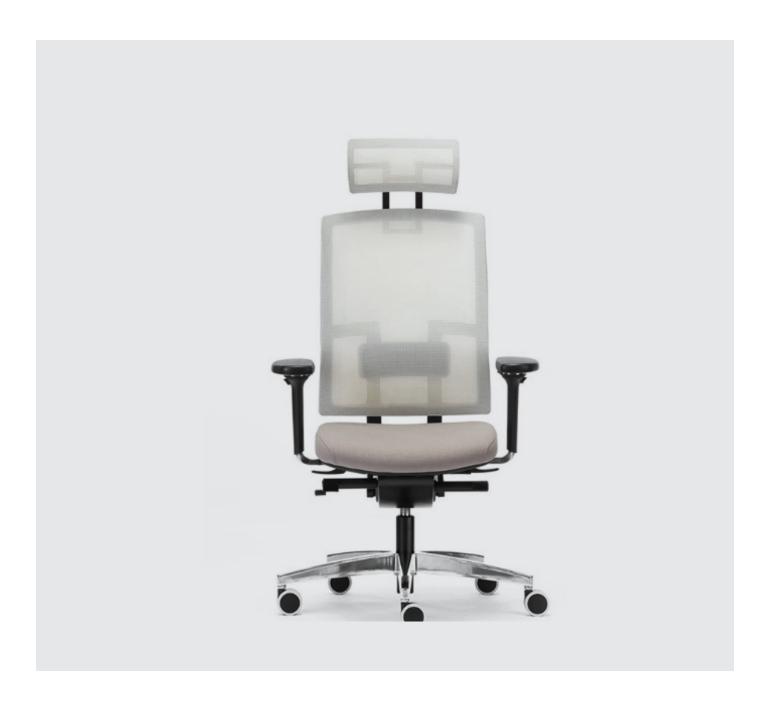

#### Me Too Fluid Motion®

Me Too can be personalized to the finest detail with specially designed mechanisms and advanced adjustments that are spread all over the chair. Sliding seat, multifunctional arms, lumbar and neck support, mesh backrest, bases and castors for different surfaces... All these details are for a better personal experience.

Me Too Fluid Motion® is offering advanced ergonomics that keeps the user healthy and boosts productivity. Thanks to its structural flexibility, Me Too mimics the user's body and movements. It encourages healthy sitting by supporting dynamic sitting and the right posture.