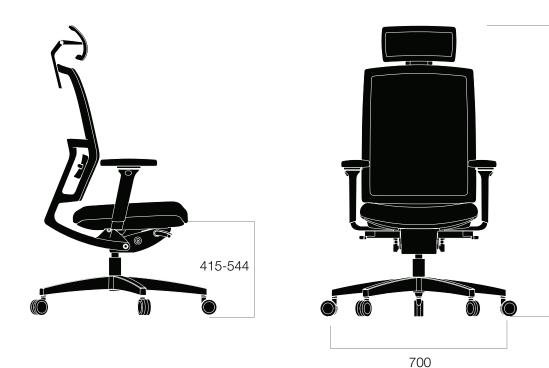

details are for a better personal experience.

Me Too Fluid Motion® is offering advanced ergonomics that keeps the user healthy and boosts productivity. Thanks to its structural flexibility, Me Too mimics the user's body and movements. It encourages healthy sitting by supporting dynamic sitting and the right posture.

#### Designed by Nurus D Lab

Nurus D Lab, always up to date with both scientific and technological developments; designs products that are ahead of their time by observing the needs of users and listening to their dreams. The end product that is presented to the user is the best one among countless options, emerging from brilliant ideas. Nurus D Lab manages all the steps that are taken from setting the brand's design strategy to the market launch.





## nurus

1165-1269



Dimensions defined in millimeters.

#### Design

Nurus D Lab

#### Materials

Frame comes with black and gray colour options, PP legs comply with the frame color. Also available with aluminum base. Upholstery is available in different materials\*.

#### **Fabric**

Seat upholstery available in fabric, leather and eco-leather\*.

Backrest is available in mesh and leather\*.

\* Please refer to material box.