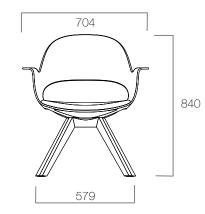

#### DIMENSIONS (mm)

Alava on Wheels

Alava on Glides

Alava on Wooden Base

Alava with Writing Pad on Wheels

Alava with Writing Pad on Glides

Alava Bench