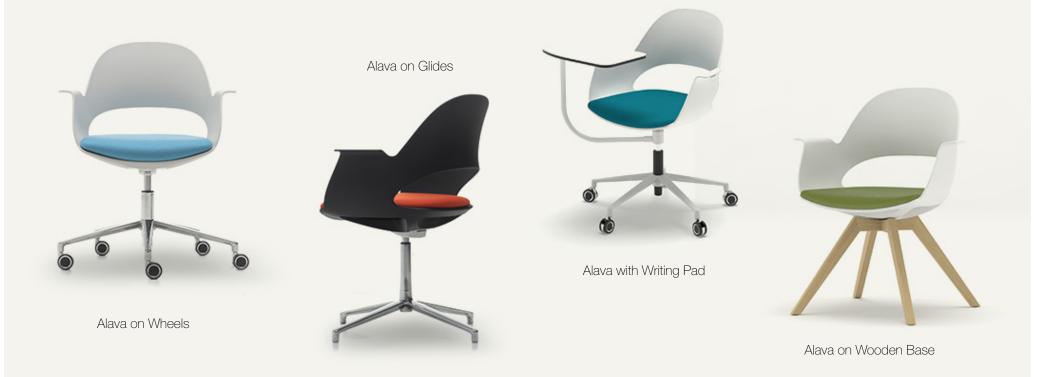

## Chic, stylish & naturalistic; anywhere...

Alava wields a modern character in a uni-body, shell-like form. Rich product line allows for use in a variety of spaces including offices, lounges, and waiting rooms, in accommodation, hospitality and educational zones. Overall, it is a versatile and comfortable seating that always creates a strong impression.

- Soft cushioning provides curiously comfortable seating.
- Fix upright or lean back up to 8 degrees (on Wheels and Glides).
- Height adjustable and swivels on a stable 69,5 cm diameter base (all except for Wooden Base and Bench).
- Black or light gray uni-body. Fabric, leather or eco leather upholstery.
- A rich variety of color combinations for cushions.

#### DIMENSIONS (mm)

Alava on Wheels

Alava on Glides

Alava on Wooden Base

Alava with Writing Pad on Wheels

Alava with Writing Pad on Glides

Alava Bench