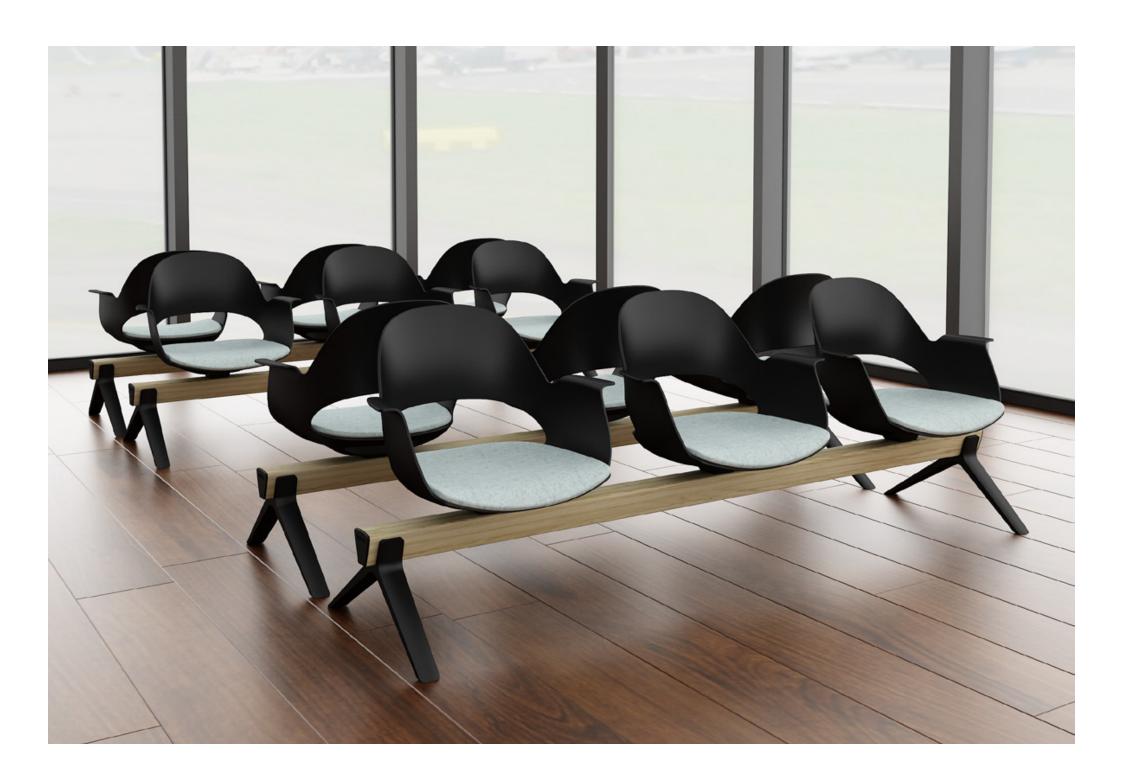

## Chic, stylish & naturalistic; anywhere...

Alava wields a modern character in a uni-body, shell-like form. Rich product line allows for use in a variety of spaces including offices, lounges, and waiting rooms, in accommodation, hospitality and educational zones. Overall, it is a versatile and comfortable seating that always creates a strong impression.

#### DIMENSIONS (mm)

Alava on Wheels

Alava on Glides

Alava on Wooden Base

Alava with Writing Pad on Wheels

Alava with Writing Pad on Glides

Alava Bench