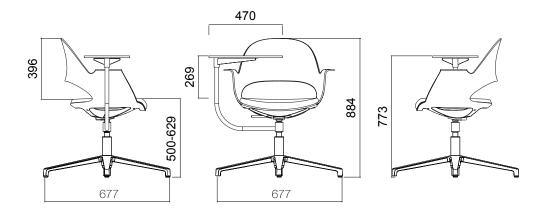

#### DIMENSIONS (mm)

Alava on Wheels

Alava on Glides

Alava on Wooden Base

Alava with Writing Pad on Wheels

Alava with Writing Pad on Glides

Alava Bench