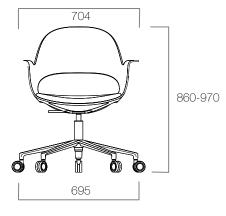

#### DIMENSIONS (mm)

Alava on Wheels

Alava on Glides

Alava on Wooden Base

Alava with Writing Pad on Wheels

Alava with Writing Pad on Glides

Alava Bench