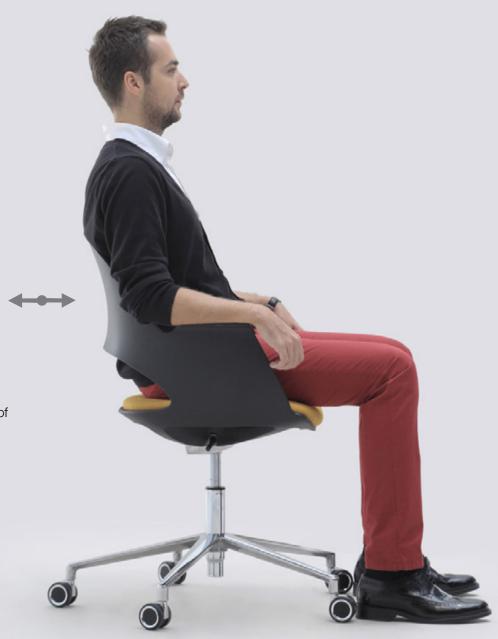

### **Backrest Tilt**

Alava's backrest allows for up to 8 degrees of recline angle and may be fixed in an upright position.