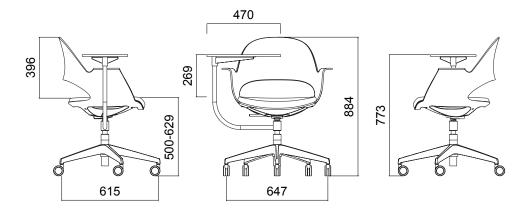

#### DIMENSIONS (mm)

Alava on Wheels

Alava on Glides

Alava on Wooden Base

Alava with Writing Pad on Wheels

Alava with Writing Pad on Glides

Alava Bench