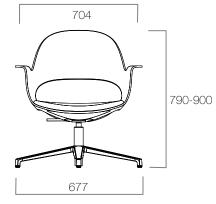

#### DIMENSIONS (mm)

Alava on Wheels

Alava on Glides

Alava on Wooden Base

Alava with Writing Pad on Wheels

Alava with Writing Pad on Glides

Alava Bench