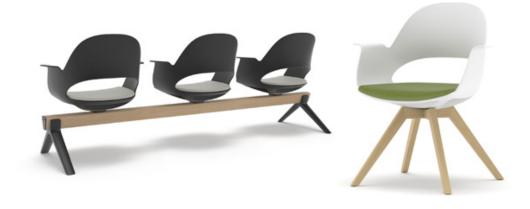

## Chic, stylish & naturalistic; anywhere...

Alava wields a modern character in a uni-body, shell-like form. Rich product line allows for use in a variety of spaces including offices, lounges, and waiting rooms, in accommodation, hospitality and educational zones. Overall, it is a versatile and comfortable seating that always creates a strong impression.

- Soft cushioning provides curiously comfortable seating.
- Fix upright or lean back up to 8 degrees (on Wheels and Glides).
- Height adjustable and swivels on a stable 69,5 cm diameter base (all except for Wooden Base and Bench).
- Black or light gray uni-body. Fabric, leather or eco leather upholstery.
- A rich variety of color combinations for cushions.