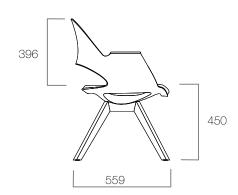

#### DIMENSIONS (mm)

Alava on Wheels

Alava on Glides

Alava on Wooden Base

Alava with Writing Pad on Wheels

Alava with Writing Pad on Glides

Alava Bench