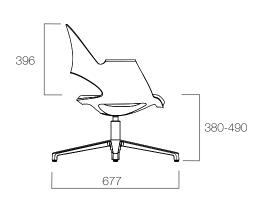

#### DIMENSIONS (mm)

Alava on Wheels

Alava on Glides

Alava on Wooden Base

Alava with Writing Pad on Wheels

Alava with Writing Pad on Glides

Alava Bench