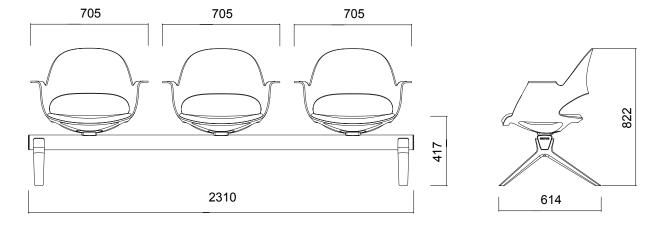

#### DIMENSIONS (mm)

Alava on Wheels

Alava on Glides

Alava on Wooden Base

Alava with Writing Pad on Wheels

Alava with Writing Pad on Glides

Alava Bench