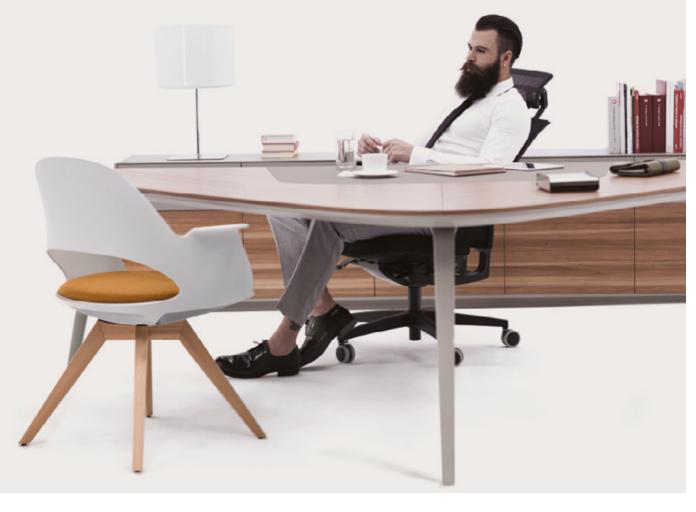

## Chic, stylish & naturalistic; anywhere...

Alava wields a modern character in a uni-body, shell-like form. Rich product line allows for use in a variety of spaces including offices, lounges, and waiting rooms, in accommodation, hospitality and educational zones. Overall, it is a versatile and comfortable seating that always creates a strong impression.

We've used minimum material when interpreting the Alava design: It is eco-friendly, totally recyclable and has been recognized an award at the annual Green Good Design Awards for Energy Conversion; waste and pollution efficiency. Alava's polypropylene unibody, its cushioning and backrest are manufactured from materials that are a hundred percent recyclable, including any aluminum in various builds.

- Soft cushioning provides curiously comfortable seating.
- Fix upright or lean back up to 8 degrees (on Wheels and Glides).
- Height adjustable and swivels on a stable 69,5 cm diameter base (all except for Wooden Base and Bench).
- Black or light gray uni-body. Fabric, leather or eco leather upholstery.
- A rich variety of color combinations for cushions.