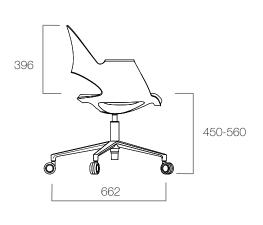

#### DIMENSIONS (mm)

Alava on Wheels

Alava on Glides

Alava on Wooden Base

Alava with Writing Pad on Wheels

Alava with Writing Pad on Glides

Alava Bench