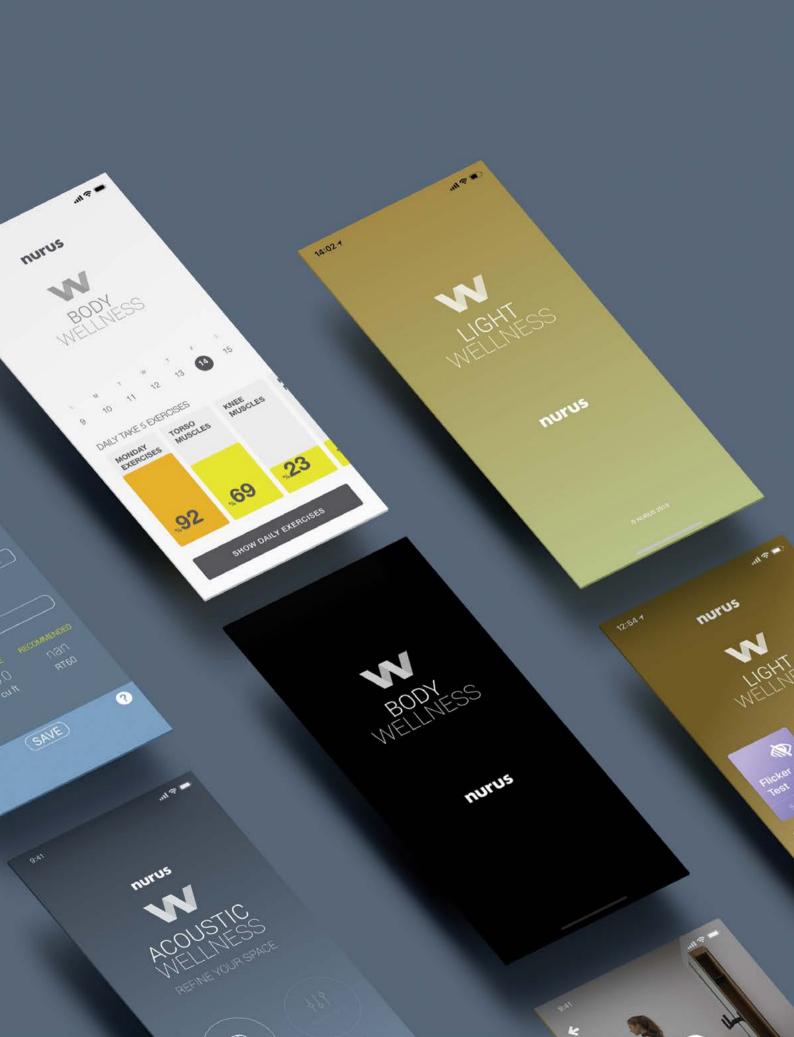

# Nurus Wellness Applications

#### Nurus Body Wellness

You can protect your health and minimize the risk of health problems, which are caused by a sedentary lifestyle and desk job with Nurus Body Wellness.

Nurus Body Wellness application allows you to light workouts such as stretching and strengthening with Take 5 through exercise videos and programs. In addition to having daily exercise programs, it also allows you to keep abreast of past activities.

#### Nurus Acoustic Wellness

The acoustical balance in accordance with the purpose and the work is important for happiness and productivity in all living places from houses to offices and classrooms. The other significant point is that a room used for speeches or a music hall needs different reverberation time.

Nurus Light Wellness

Many research show that illumination has affected our mental and psychological well being as well as our physical health. The right illumination helps us maintain our eye health, as well as the inability to correctly perceive the space and objects, the regular operation of our biological rhythm, and the absence of a positive mood.

The values you can measure with Nurus Light Wellness: Lux Meter, Flicker Test and Kelvin Meter.