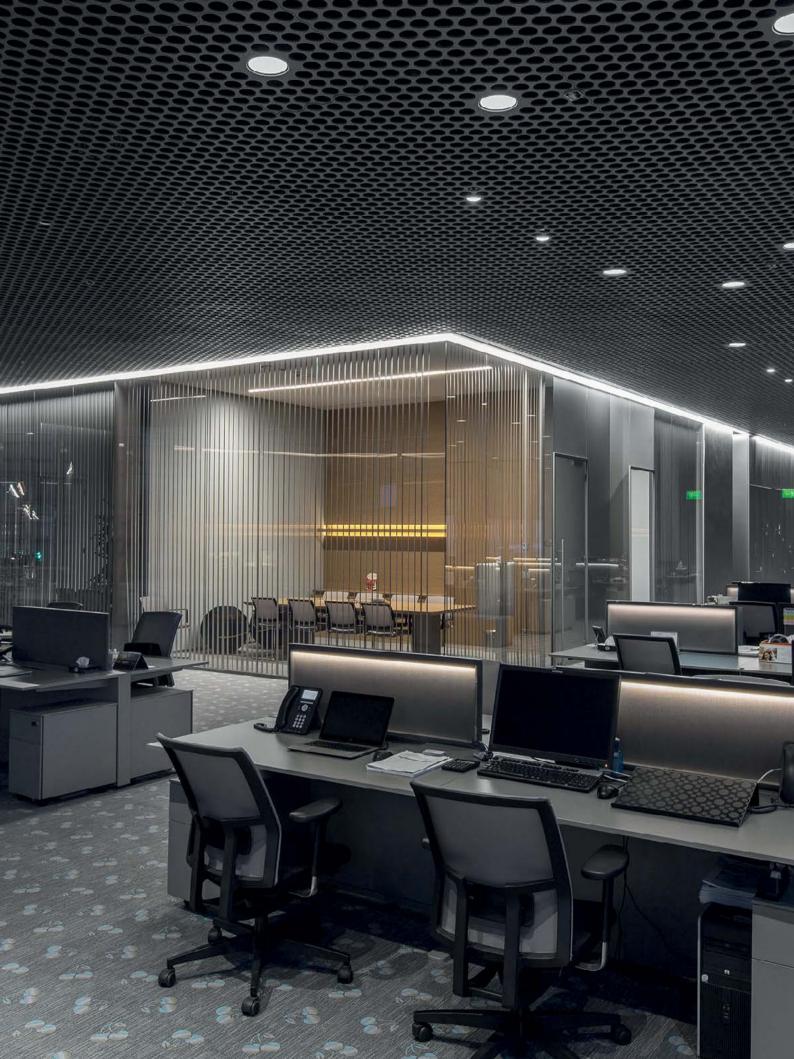

### Work Systems

Isola, Waves

U Too, Me Too, Fe2

U Too, Me Too

Isola, Waves

Silva, Picnic, Breeze, Cube

....

Project: GfK Architecture: Studio Vertebra