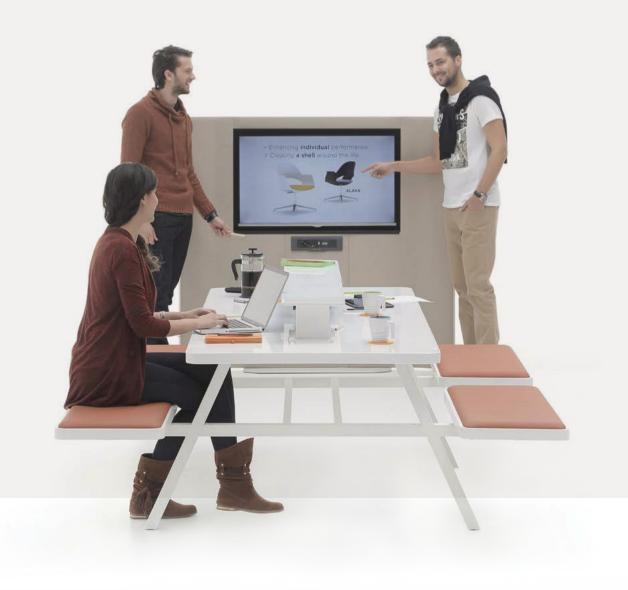

# The integration of design and engineering.

Thanks to the **Nurus Links**<sup>®</sup> system found in Nurus products, you can match your electronic devices with your furniture, transfer information from your devices, and organize video-conferences; you can rapid charge your device, or if you wish, easily take care of business with multi-media features available.

# Distributed Energy Ecosystem: Nurus Links®

Nurus Links<sup>®</sup> is the ultimate set of connectivity solutions integrated in furniture systems with desirable high technology features. Nurus Links<sup>®</sup> is the fast, functional and practical solution to the changing needs of today and future.

#### Sharing Multimedia

Nurus Links<sup>®</sup> builds a functional and practical platform for collaborative work, video conferences, and presentations by providing data transfer to screen through USB, VGA and HDMI inputs.