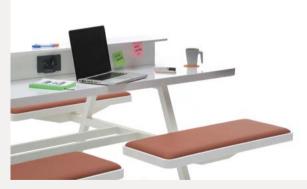

# Key to get refreshed in 5 minutes: Take 5

Starting with our 'health in workspaces' philosophy, our approach in designing Take 5 was to minimize health problems caused by sitting for long periods of time, help you utilize your breaks in the most efficient way possible, and increase your motivation.

Take 5 minimizes these effects by helping you get away from stress, providing peace for your mind, regulating your blood flow, flexing your muscles, and straightening your posture.

TAKE5

Take 5 is an exercise tool designed to enable you to increase your energy and motivation in workspace, and preserve your health by sparing only 5 minutes of your busy schedule. Take 5 is not an ordinary exercise tool, it's also a piece of furniture; not only innovates workspaces with its mirror, but it also promotes a healthy lifestyle and the will to exercise!

Take 5 is not professional exercise equipment. It is designed to support light exercise moves such as flexing and stretching, in order to provide motivation and help preserve and improve health conditions for people of all ages and body forms.