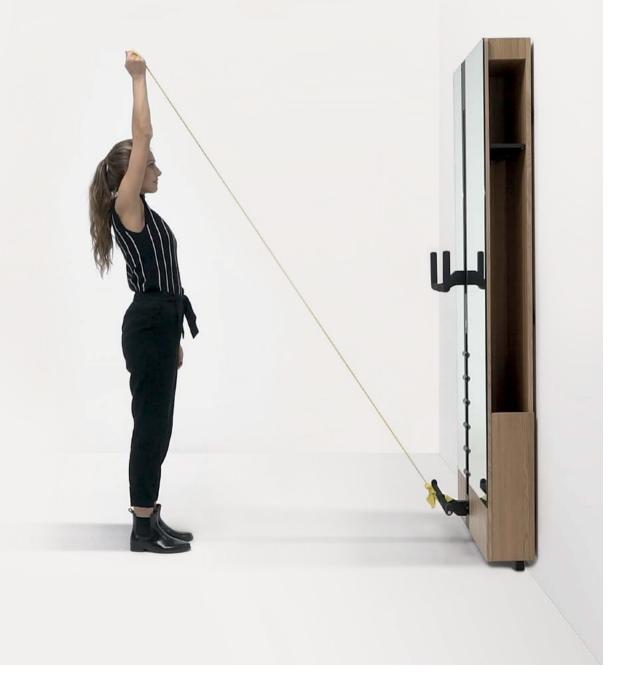

# Key to get refreshed in 5 minutes: Take 5

Starting with our 'health in workspaces' philosophy, our approach in designing Take 5 was to minimize health problems caused by sitting for long periods of time, help you utilize your breaks in the most efficient way possible, and increase your motivation.

Take 5 minimizes these effects by helping you get away from stress, providing peace for your mind, regulating your blood flow, flexing your muscles, and straightening your posture.

TAKE5

Take 5 is an exercise tool designed to enable you to increase your energy and motivation in workspace, and preserve your health by sparing only 5 minutes of your busy schedule. Take 5 is not an ordinary exercise tool, it's also a piece of furniture; not only innovates workspaces with its mirror, but it also promotes a healthy lifestyle and the will to exercise!

Take 5 is not professional exercise equipment. It is designed to support light exercise moves such as flexing and stretching, in order to provide motivation and help preserve and improve health conditions for people of all ages and body forms.