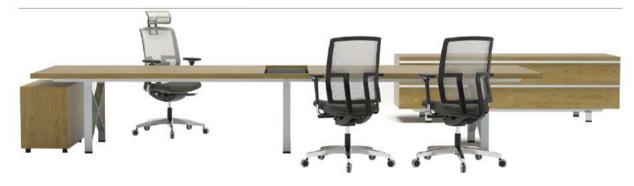

### Work Systems

#### Work Systems

### Strength!

Work areas that respect individuality while strengthening cooperation plays a major role in continuing teamwork in a fun, happy and efficient manner. See Nurus Work Systems that transform the team spirit into gain and value.

Work Systems

Gate, Breeze

Otto

Faces

U Too, Breeze, Fe2

Project: Deloitte Architecture: Bakırküre Architects

33

1