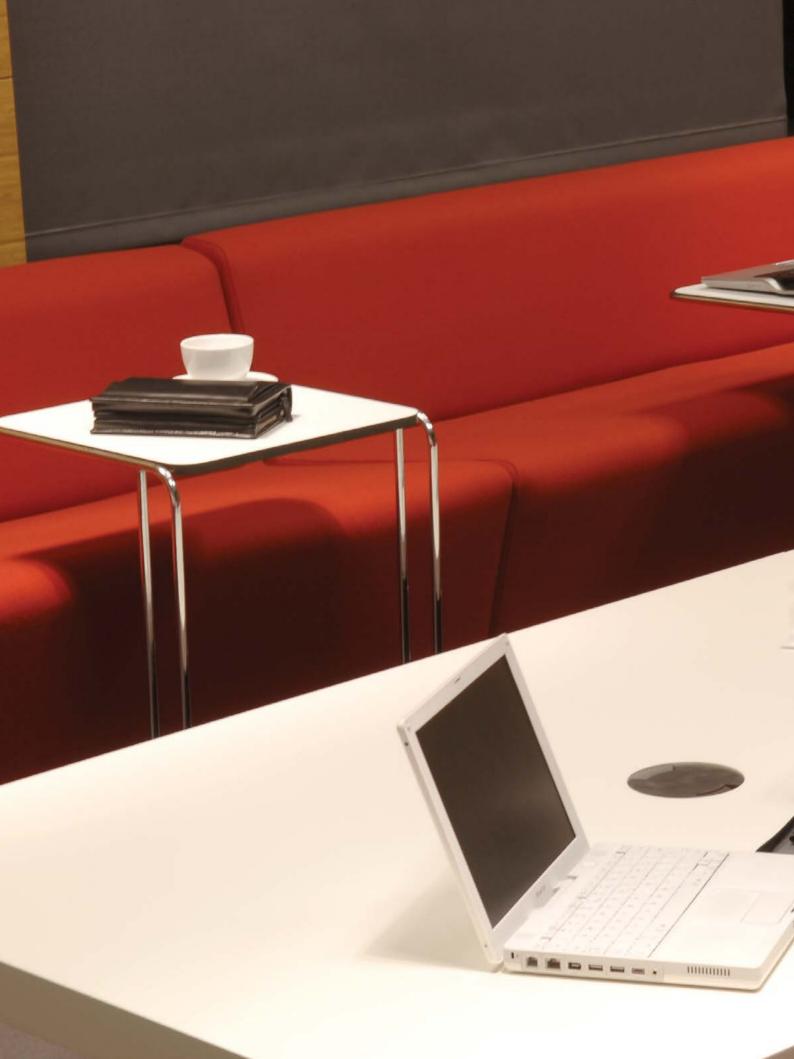

# The integration of design and engineering.

Thanks to the **Nurus Links**<sup>®</sup> system found in Nurus products, you can match your electronic devices with your furniture, transfer information from your devices, and organize video-conferences; you can rapid charge your device, or if you wish, easily take care of business with multi-media features available.

# Nurus Links®

# Distributed Energy Ecosystem: Nurus Links®

Nurus Links<sup>®</sup> is the ultimate set of connectivity solutions integrated in furniture systems with desirable high technology features. Nurus Links<sup>®</sup> is the fast, functional and practical solution to the changing needs of today and future.

Nurus Links<sup>®</sup> is available in many versions customizable according to purpose of use and provides easy access to electrical connections without leaving your desk, also saves you from unnecessary cable clutter.