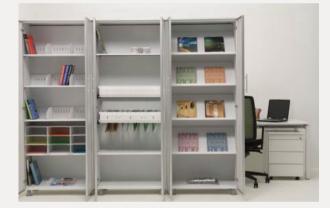

## Storage Systems

Storage Systems

### The Key to Productivity.

Explore Nurus storage systems that help with restoring order and the storage of stuff in work areas, at homes or in shared areas.

| Fe2 | Mono |
|-----|------|
|     |      |

#### Storage Systems

U Too, Me Too, Fe2

Mono, U Too

Cube

U Too, Fe2

Silva , Mono, Eon, R2

Project: Abdullah Gül University Architecture: Emre Arolat Architects

#### Storage Systems

Basic Box, Me Too, Silva

Fe2

Mono, Hi&Lo, To