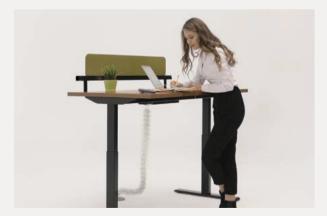

# Small and Large Batteries

nuruslinks

The small battery that provides low energy consumption, you can charge your mobile devices, share data and energize IoT (Internet of Things).

The large battery that can be programmed at different voltages, you can charge your computers, use reservation systems with PoT (Power of Ethernet) for common areas and adjust the height of the sit-stand desks like Otto.

Work Systems

Gate, Breeze

Otto

Faces

U Too, Breeze, Fe2

Project: Deloitte Architecture: Bakırküre Architects

33

1