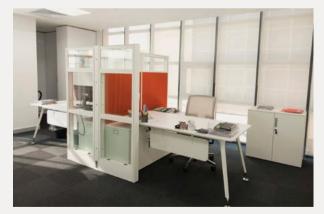

## Wall Dividers

Wall Dividers

### Areas within your space.

Helps you to shape your living space to meet your needs; creates resting, socializing, meeting and individual working areas within your space. Kiss

Varto

#### Wall Dividers

Kiss

Varto, U Too, Fe2

Varto, Connect, Taklamakan

Varto, Basic Box

Varto , Basic Box

2

T