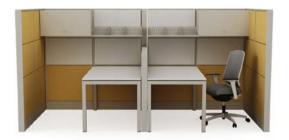

### Work Systems

#### Work Systems

### Strength!

Work areas that respect individuality while strengthening cooperation plays a major role in continuing teamwork in a fun, happy and efficient manner. See Nurus Work Systems that transform the team spirit into gain and value.

Work Systems

Gate, Breeze

Otto

Faces

U Too, Breeze, Fe2

Project: Deloitte Architecture: Bakırküre Architects

33

1