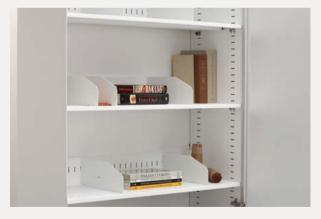

## Storage Systems

Storage Systems

### The Key to Productivity.

Explore Nurus storage systems that help with restoring order and the storage of stuff in work areas, at homes or in shared areas.

| Fe2 | Mono |
|-----|------|
|     |      |