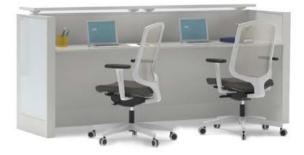

### Work Systems

#### Work Systems

### Strength!

Work areas that respect individuality while strengthening cooperation plays a major role in continuing teamwork in a fun, happy and efficient manner. See Nurus Work Systems that transform the team spirit into gain and value.