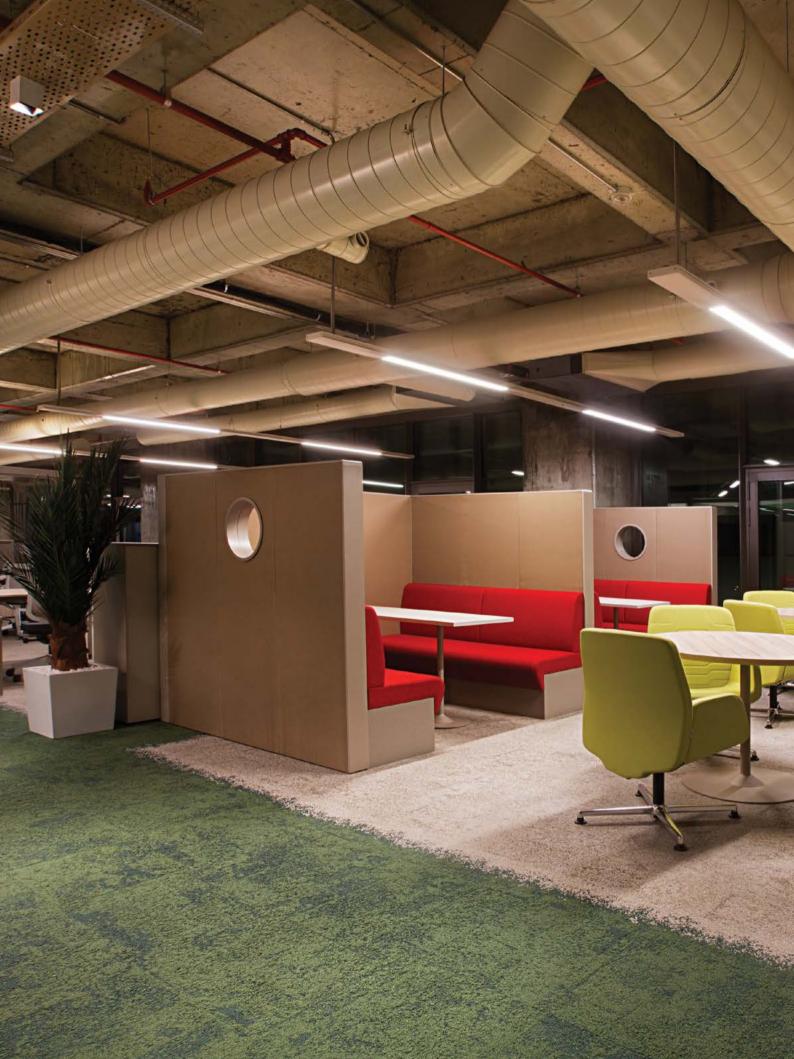

F

Armchairs & Sofas

Chiara, Flat

Juna, Drop

Loft, Tan

The

Project: Deloitte Architecture: Bakırküre Architects

Tara

U Too

Greta

Vika

Tan, Loop Lounge, Tau

14

2

Project: Debite Architecture: Bakırküre Architeote

2