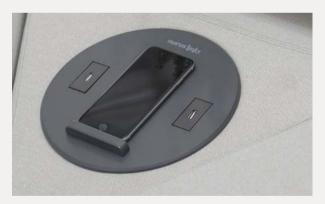

Wireless Charging Unit

Now you just need to put your mobile devices on the Nurus Links<sup>®</sup> wireless charging unit for charging!