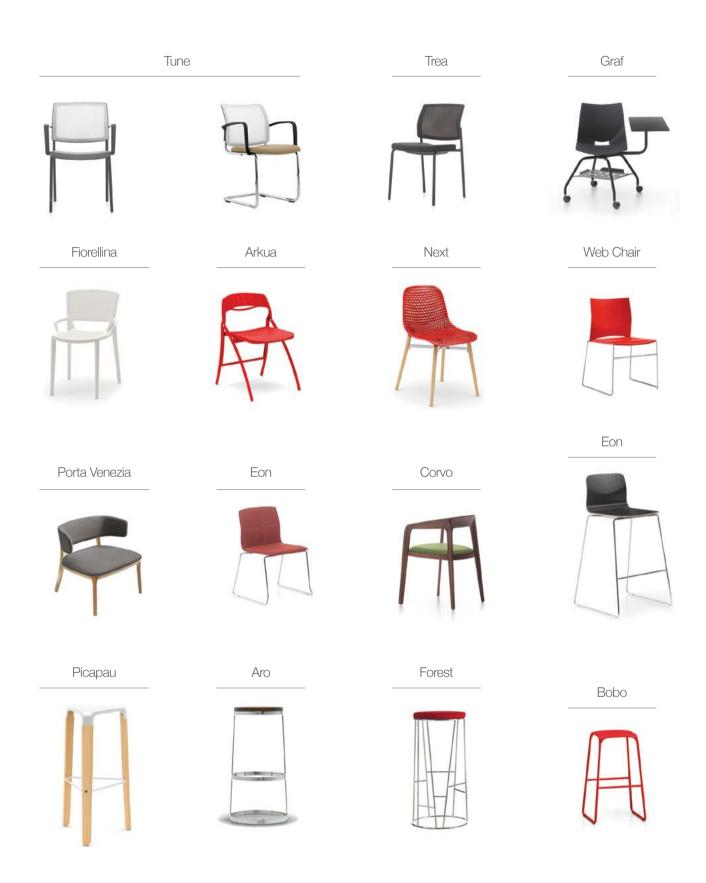

## The colorful heroes of daily life.

Look at Nurus chairs that provide colorful solutions to all venues like homes, conference, meeting rooms, dining halls, educational establishments and social areas.

Fiorellina, Drop Table

Drop Chair, Bobo

Graf

Tune, Nest

Aro

Eon

Tune

Eon, Pila, Tau

Project: MET Global Architecture: OSO Architecture

Eon

Corvo

Trea