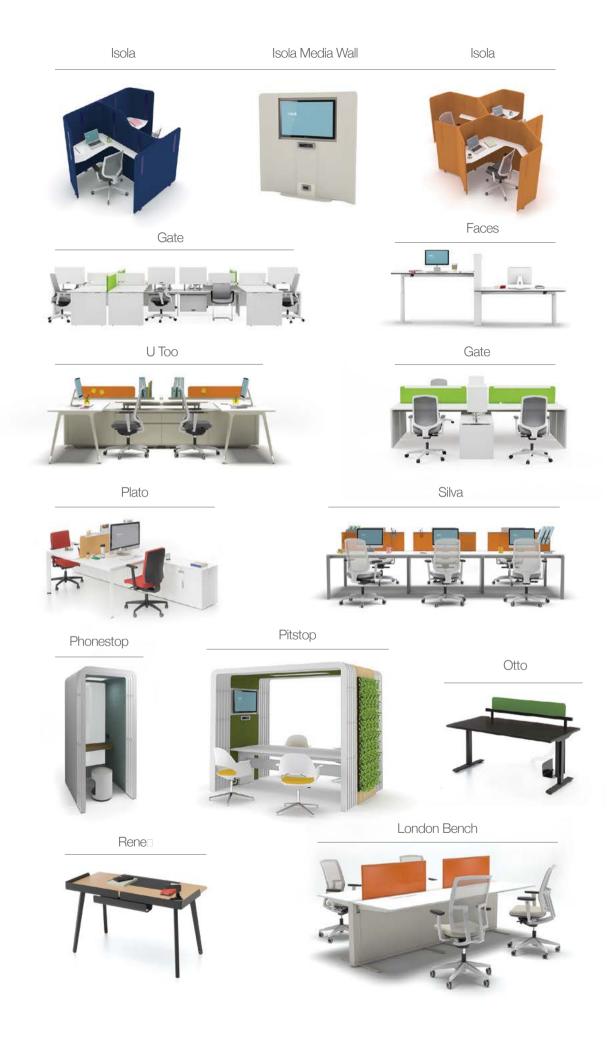

### Work Systems

#### Work Systems

### Strength!

Work areas that respect individuality while strengthening cooperation plays a major role in continuing teamwork in a fun, happy and efficient manner. See Nurus Work Systems that transform the team spirit into gain and value.

Work Systems

Gate, Breeze

Otto

Faces

U Too, Breeze, Fe2

Project: Deloitte Architecture: Bakırküre Architects

33

1

### Work Systems

Plato, Mia

Pila, Breeze

Tools

Silva, Me Too, Cube

### Work Systems

Isola, Waves

U Too, Me Too, Fe2

U Too, Me Too

Isola, Waves

Silva, Picnic, Breeze, Cube

....

Project: GfK Architecture: Studio Vertebra