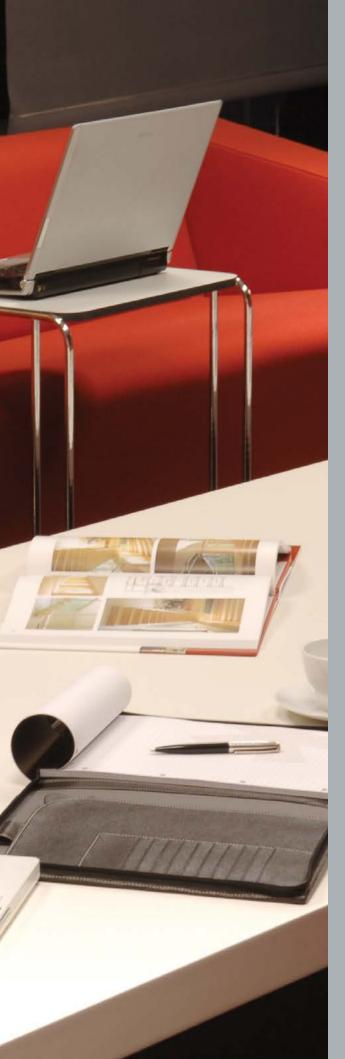

# The integration of design and engineering.

Thanks to the **Nurus Links**<sup>®</sup> system found in Nurus products, you can match your electronic devices with your furniture, transfer information from your devices, and organize video-conferences; you can rapid charge your device, or if you wish, easily take care of business with multi-media features available.

# Nurus Links®

# Distributed Energy Ecosystem: Nurus Links®

Nurus Links<sup>®</sup> is the ultimate set of connectivity solutions integrated in furniture systems with desirable high technology features. Nurus Links<sup>®</sup> is the fast, functional and practical solution to the changing needs of today and future.

Nurus Links<sup>®</sup> is available in many versions customizable according to purpose of use and provides easy access to electrical connections without leaving your desk, also saves you from unnecessary cable clutter.