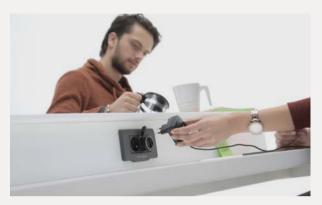

#### Rapid Charging

Nurus Links<sup>®</sup> offers USB ports, micro USB and socket for different devices.

#### Sharing Multimedia

Nurus Links<sup>®</sup> builds a functional and practical platform for collaborative work, video conferences, and presentations by providing data transfer to screen through USB, VGA and HDMI inputs.