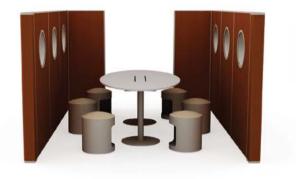

## Wall Dividers

Wall Dividers

### Areas within your space.

Helps you to shape your living space to meet your needs; creates resting, socializing, meeting and individual working areas within your space. Kiss

Varto