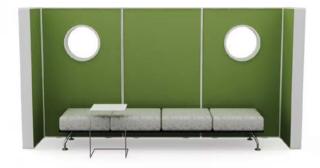

## Wall Dividers

Wall Dividers

### Areas within your space.

Helps you to shape your living space to meet your needs; creates resting, socializing, meeting and individual working areas within your space. Kiss

Varto