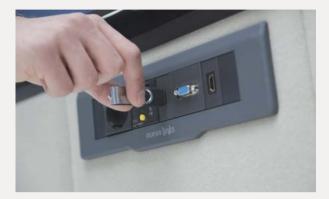

#### Rapid Charging

Nurus Links<sup>®</sup> offers USB ports, micro USB and socket for different devices.

#### Sharing Multimedia

Nurus Links<sup>®</sup> builds a functional and practical platform for collaborative work, video conferences, and presentations by providing data transfer to screen through USB, VGA and HDMI inputs.