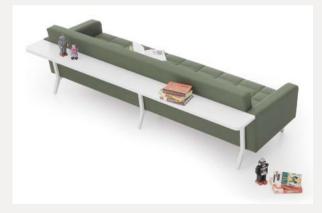

### Work Systems

#### Work Systems

### Strength!

Work areas that respect individuality while strengthening cooperation plays a major role in continuing teamwork in a fun, happy and efficient manner. See Nurus Work Systems that transform the team spirit into gain and value.