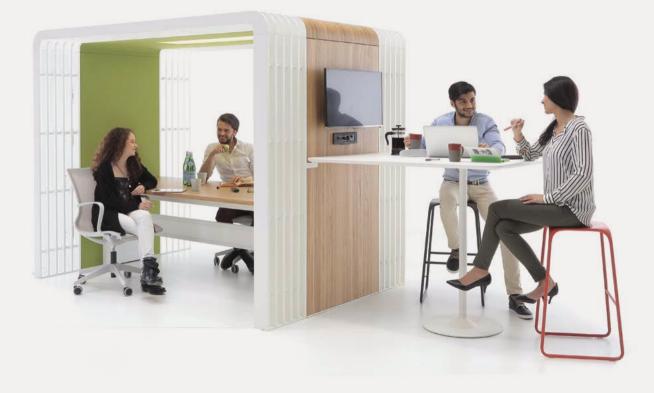

# The integration of design and engineering.

Thanks to the **Nurus Links**<sup>®</sup> system found in Nurus products, you can match your electronic devices with your furniture, transfer information from your devices, and organize video-conferences; you can rapid charge your device, or if you wish, easily take care of business with multi-media features available.

# Distributed Energy Ecosystem: Nurus Links®

Nurus Links<sup>®</sup> is the ultimate set of connectivity solutions integrated in furniture systems with desirable high technology features. Nurus Links<sup>®</sup> is the fast, functional and practical solution to the changing needs of today and future.

Nurus Links<sup>®</sup> is available in many versions customizable according to purpose of use and provides easy access to electrical connections without leaving your desk, also saves you from unnecessary cable clutter.