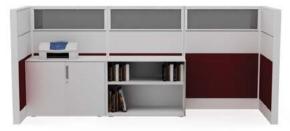

## Storage Systems

Storage Systems

### The Key to Productivity.

Explore Nurus storage systems that help with restoring order and the storage of stuff in work areas, at homes or in shared areas.

| Fe2 | Mono |
|-----|------|
|     |      |

Cube

Be2

Atlas

Basic Box

#### Storage Systems

U Too, Me Too, Fe2

Mono, U Too

Cube

U Too, Fe2

Silva , Mono, Eon, R2

Project: Abdullah Gül University Architecture: Emre Arolat Architects

#### Storage Systems

Basic Box, Me Too, Silva

Fe2

Mono, Hi&Lo, To