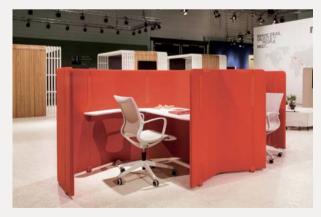

### Work Systems

#### Work Systems

### Strength!

Work areas that respect individuality while strengthening cooperation plays a major role in continuing teamwork in a fun, happy and efficient manner. See Nurus Work Systems that transform the team spirit into gain and value.