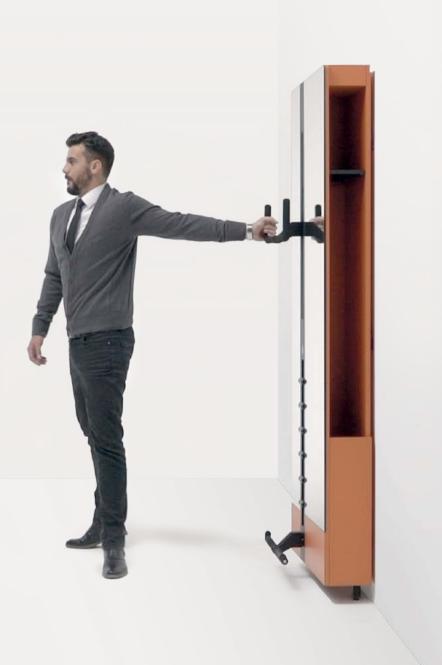

# Key to get refreshed in 5 minutes: Take 5

Starting with our 'health in workspaces' philosophy, our approach in designing Take 5 was to minimize health problems caused by sitting for long periods of time, help you utilize your breaks in the most efficient way possible, and increase your motivation.

Working at a desk for long hours staying in the same position is a primary cause of cervical lordosis loss, carpal tunnel syndrome, obesity and depression, along with chronic muscle pain, cramps and posture disorders.

Take 5 minimizes these effects by helping you get away from stress, providing peace for your mind, regulating your blood flow, flexing your muscles, and straightening your posture.

TAKE5

Take 5 is an exercise tool designed to enable you to increase your energy and motivation in workspace, and preserve your health by sparing only 5 minutes of your busy schedule. Take 5 is not an ordinary exercise tool, it's also a piece of furniture; not only innovates workspaces with its mirror, but it also promotes a healthy lifestyle and the will to exercise!

Take 5 is not professional exercise equipment. It is designed to support light exercise moves such as flexing and stretching, in order to provide motivation and help preserve and improve health conditions for people of all ages and body forms.