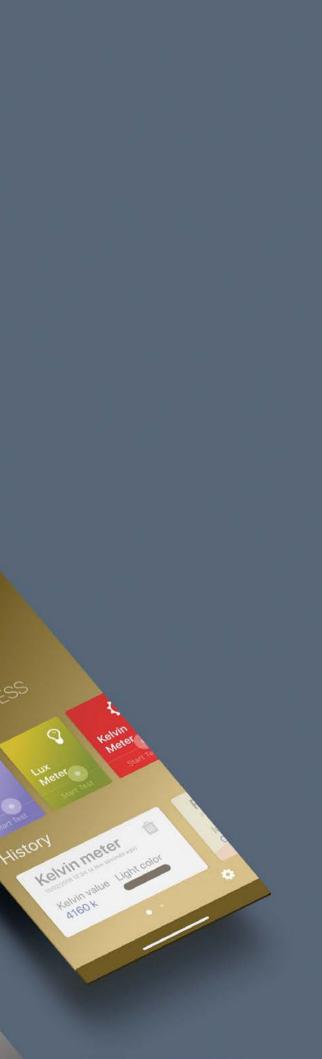

Nurus Light Wellness

Many research show that illumination has affected our mental and psychological well being as well as our physical health. The right illumination helps us maintain our eye health, as well as the inability to correctly perceive the space and objects, the regular operation of our biological rhythm, and the absence of a positive mood.

We developed Nurus Light Wellness to find out quality of light of the room and arrange health properly. With Nurus Light Wellness you can measure the light intensity, vibration and temperature of the environment you work in, and you can save these measurements.

The values you can measure with Nurus Light Wellness: Lux Meter, Flicker Test and Kelvin Meter.