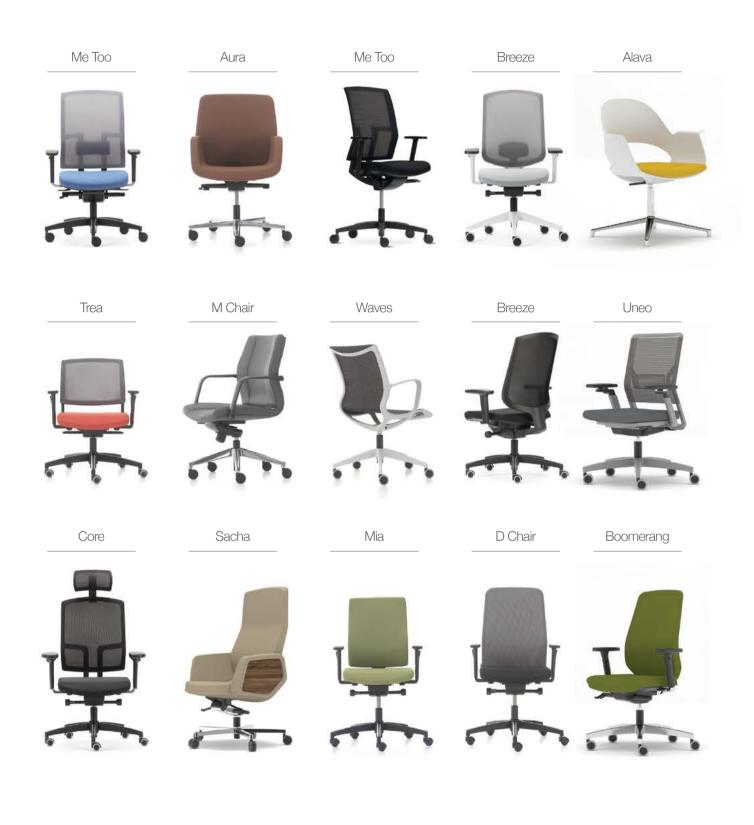

Landesgewerbeanstalt Bayern (LGA) LGA, which belongs to TÜV Rheinland Group, have internationally acclaimed high quality and security standards.

Waves

Me Too

Isola, Uneo

Sacha

Core

Uneo

Sacha

nurus product catalog

42/43

Mia

D Chair

Project: Konya Selcuklu Congress Center Architecture: Tabanlıoğlu Architects