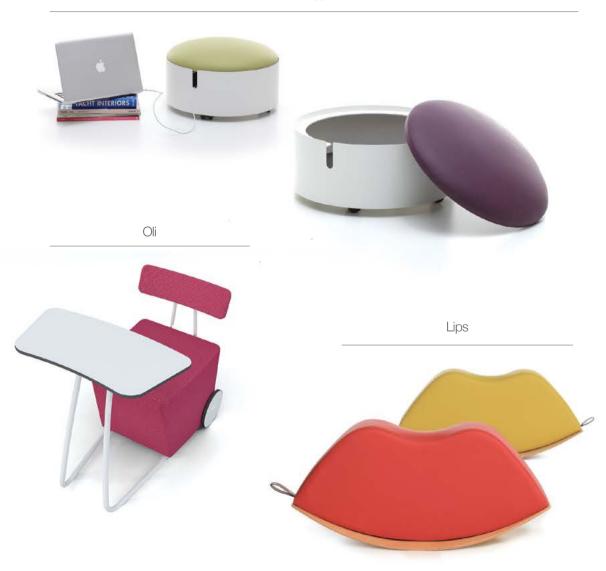

#### Tan

Inno

Alava / Alava Bench

Isola

Lips

Noctus

# Add joy to your living space.

Take a closer look to the Nurus puffs that bring liveliness, sincerity and color to all living areas from homes to offices.

| T |   |  |
|---|---|--|
|   |   |  |
|   |   |  |
|   |   |  |
|   | - |  |

Kiss

nurus product catalog 112/113

#### Pouffes

R2

Kiss

Project: Abdullah Gül University Mimari Firma: Emre Arolat Architects

FT

No.

N. AL

٦.