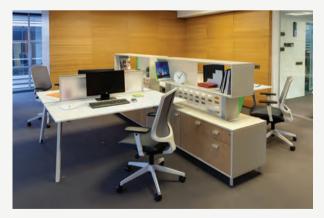

#### 06. Work Systems

06. Work Systems

#### Strength!

Work areas that respect individuality while strengthening cooperation plays a major role in continuing teamwork in a fun, happy and efficient manner. See Nurus Work Systems that transform the team spirit into gain and value.