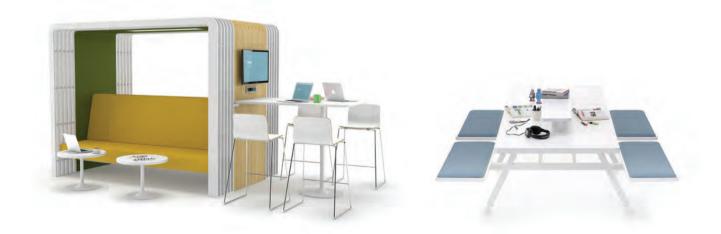

## 02. Lounge

02. Lounge

## Seize the moment.

Nurus' lounge products for common use areas, are designed keeping ain mind the user's emotional and physical needs. Come and explore.

2008 Good Design Award

Good Design

Cork

Stone, Edgar

Connect, Pitstop

Greta, Edgar

02. Lounge

Peak, Tau

Fly

Onda

Stone, Edgar, Sema

Stone, Tara, To

nurus product catalog 40/41

Aura

Stone, To

Stone, NurusLinks®