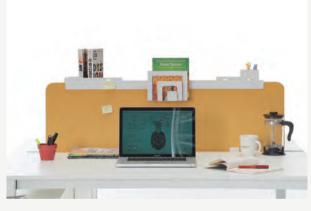

# 12. Wall Dividers

12. Wall Dividers

# Areas within your space.

Helps you to shape your living space to meet your needs; creates resting, socializing, meeting and individual working areas within your space.

12. Wall Dividers

Kiss

Varto, U Too, Fe2