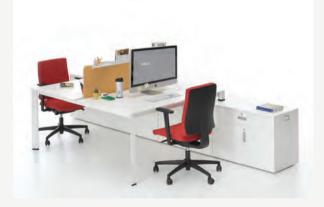

#### 06. Work Systems

06. Work Systems

#### Strength!

Work areas that respect individuality while strengthening cooperation plays a major role in continuing teamwork in a fun, happy and efficient manner. See Nurus Work Systems that transform the team spirit into gain and value.