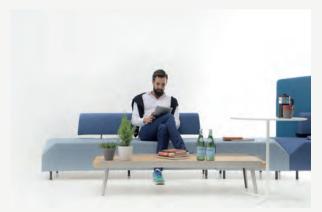

#### 06. Work Systems

06. Work Systems

#### Strength!

Work areas that respect individuality while strengthening cooperation plays a major role in continuing teamwork in a fun, happy and efficient manner. See Nurus Work Systems that transform the team spirit into gain and value.