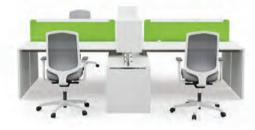

#### 06. Work Systems

06. Work Systems

#### Strength!

Work areas that respect individuality while strengthening cooperation plays a major role in continuing teamwork in a fun, happy and efficient manner. See Nurus Work Systems that transform the team spirit into gain and value.