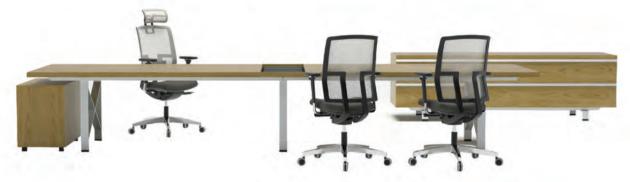

#### 06. Work Systems

06. Work Systems

#### Strength!

Work areas that respect individuality while strengthening cooperation plays a major role in continuing teamwork in a fun, happy and efficient manner. See Nurus Work Systems that transform the team spirit into gain and value.