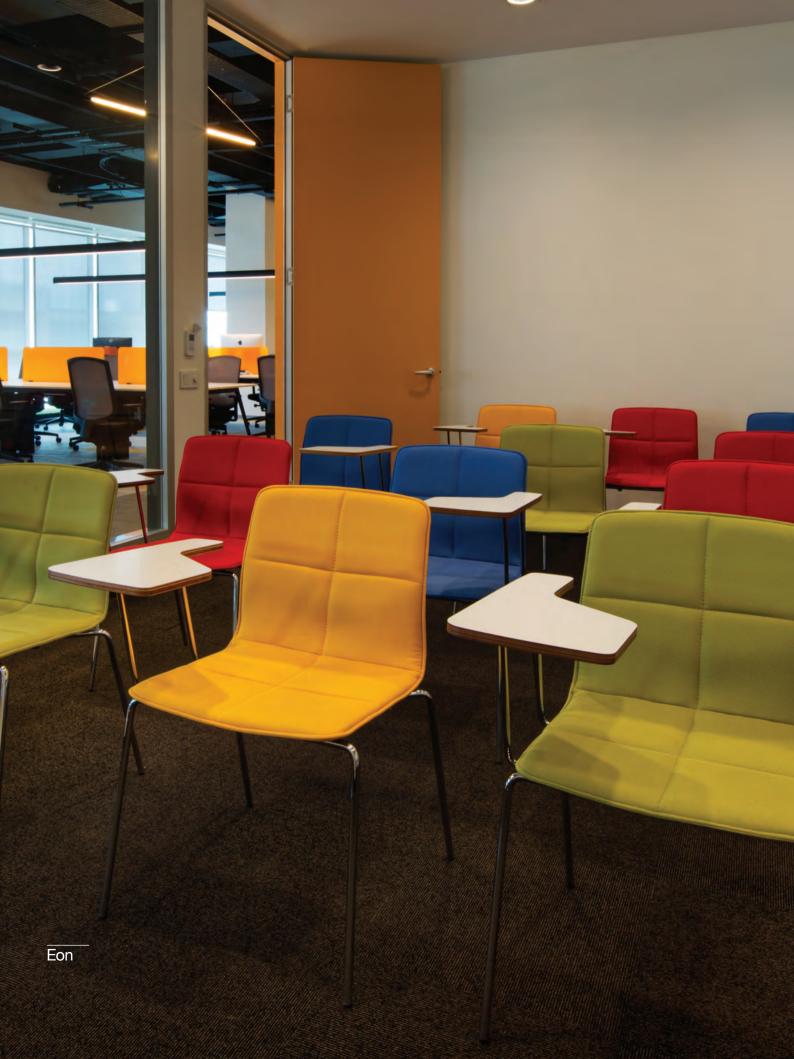

## The colorful heroes of daily life.

Look at Nurus chairs that provide colorful solutions to all venues like homes, conference, meeting rooms, dining halls, educational establishments and social areas.

R C A F A F 

Fiorellina, Drop Table

Drop Chair, Bobo

Graf

Tune, Nest

Aro

Eon

Tune, Nest