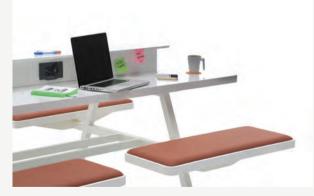

## The integration of design and engineering.

Thanks to the **NurusLinks**<sup>®</sup> system found in Nurus products, you can match your electronic devices with your furniture, transfer information from your devices, and organize video-conferences; you can rapid charge your device, or if you wish, easily take care of business with multi-media features available.

# Inspiring atmosphere for grand thoughts.

Discover Nurus meeting and conference products that offer solutions for traditional or innovative meetings.

05. Meeting & Conference

Picnic

Pitstop, Tune, NurusLinks®

Nest, Tune

Picnic, Isola Media Wall, NurusLinks®

Picnic, Mono

Have a Break, Bobo

Dir

5

m

.