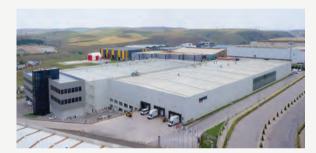

## 2013 Technology base

45000 m<sup>2</sup> technology based manufacturing plant has come into operation in

Ankara.