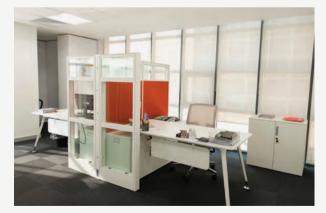

#### 06. Work Systems

06. Work Systems

#### Strength!

Work areas that respect individuality while strengthening cooperation plays a major role in continuing teamwork in a fun, happy and efficient manner. See Nurus Work Systems that transform the team spirit into gain and value.