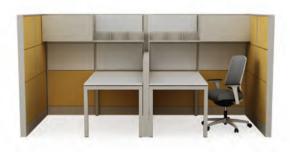

#### 06. Work Systems

06. Work Systems

#### Strength!

Work areas that respect individuality while strengthening cooperation plays a major role in continuing teamwork in a fun, happy and efficient manner. See Nurus Work Systems that transform the team spirit into gain and value.