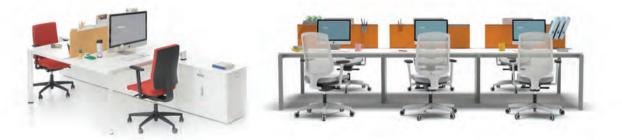

#### 06. Work Systems

06. Work Systems

#### Strength!

Work areas that respect individuality while strengthening cooperation plays a major role in continuing teamwork in a fun, happy and efficient manner. See Nurus Work Systems that transform the team spirit into gain and value.