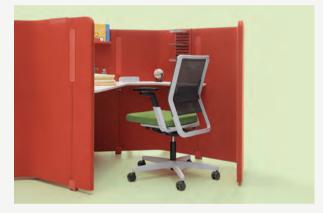

#### 06. Work Systems

06. Work Systems

#### Strength!

Work areas that respect individuality while strengthening cooperation plays a major role in continuing teamwork in a fun, happy and efficient manner. See Nurus Work Systems that transform the team spirit into gain and value.

Landesgewerbeanstalt Bayern (LGA) LGA, which belongs to TÜV Rheinland Group, have internationally acclaimed high quality and security standards.

06. Work Systems

Gate, Breeze

Lunar, D Chair, Greta

Isola, Uneo