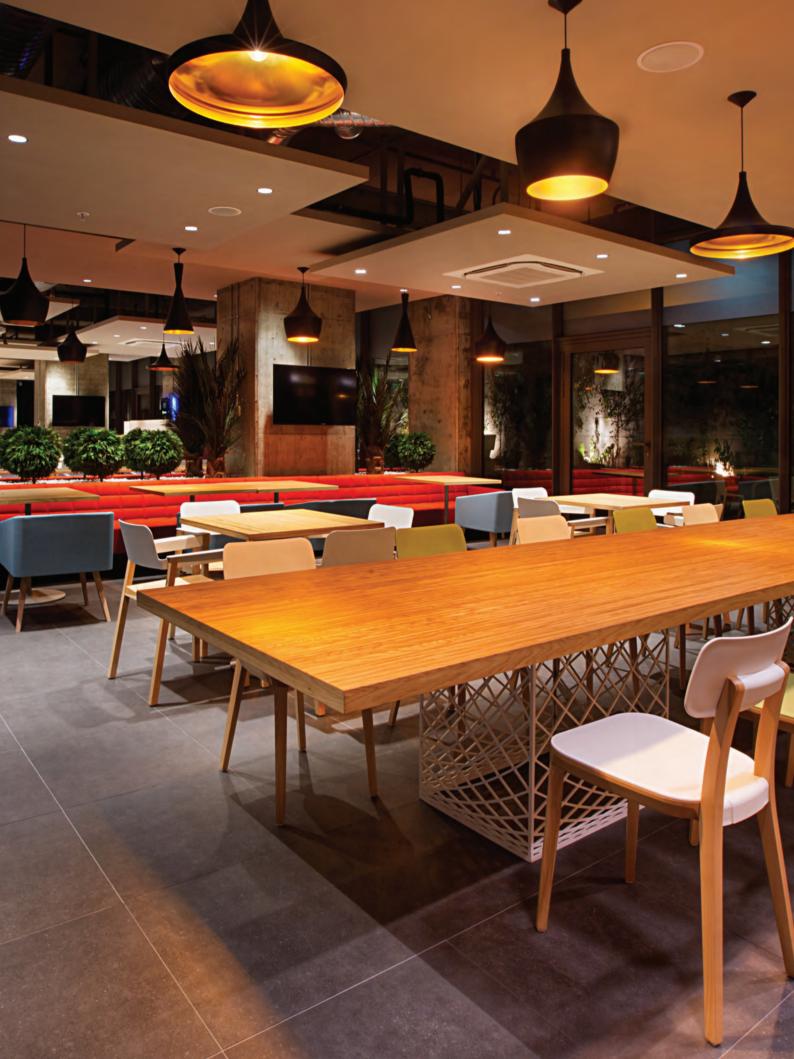

## 02. Lounge

02. Lounge

## Seize the moment.

Nurus' lounge products for common use areas, are designed keeping ain mind the user's emotional and physical needs. Come and explore.

2008 Good Design Award

Good Design

Cork

Stone, Edgar

Connect, Pitstop

Greta, Edgar

02. Lounge

Peak, Tau

Fly

Onda

Stone, Edgar, Sema

Stone, Tara, To

nurus product catalog 40/41

Aura

Stone, To

Stone, NurusLinks®