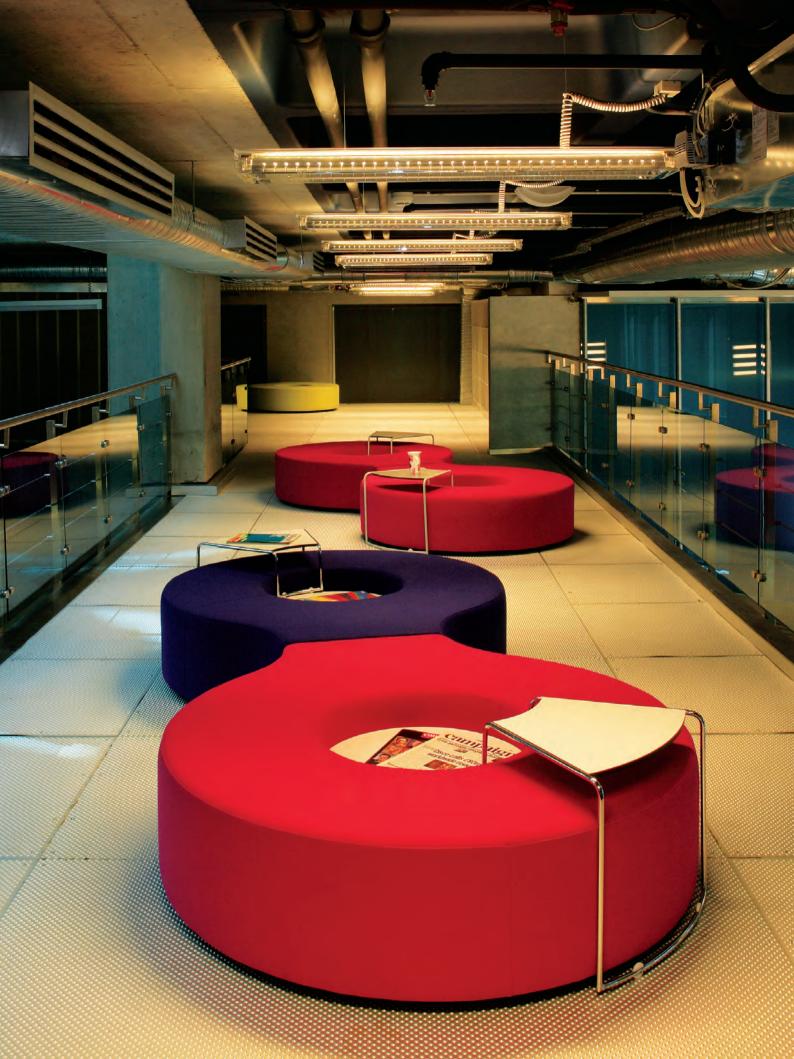

## Seize the moment.

Nurus' lounge products for common use areas, are designed keeping ain mind the user's emotional and physical needs. Come and explore.

2008 Good Design Award

Good Design

Cork

Stone, Edgar

Connect, Pitstop

Greta, Edgar

02. Lounge

Peak, Tau

Fly

Onda

Stone, Edgar, Sema

Stone, Tara, To