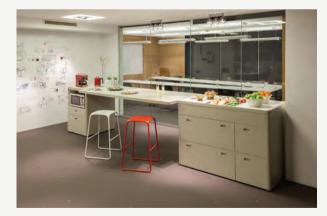

#### 06. Work Systems

06. Work Systems

#### Strength!

Work areas that respect individuality while strengthening cooperation plays a major role in continuing teamwork in a fun, happy and efficient manner. See Nurus Work Systems that transform the team spirit into gain and value.