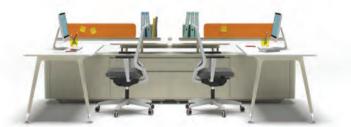

#### 06. Work Systems

06. Work Systems

#### Strength!

Work areas that respect individuality while strengthening cooperation plays a major role in continuing teamwork in a fun, happy and efficient manner. See Nurus Work Systems that transform the team spirit into gain and value.